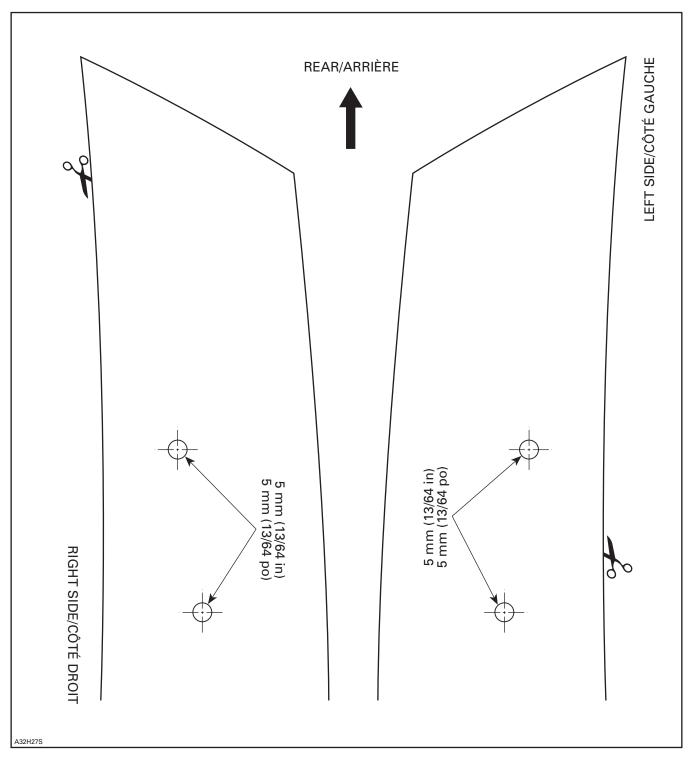

## INSTRUCTIONS

Use template at the end of the present instruction sheet to locate and drill the two 5 mm (13/64 in) holes.

Install right side mirror **no. 1** on the outside and retaining plate **no. 5** on the inside and secure from underneath with flat washers **no. 3** and elastic stop nuts **no. 4**.