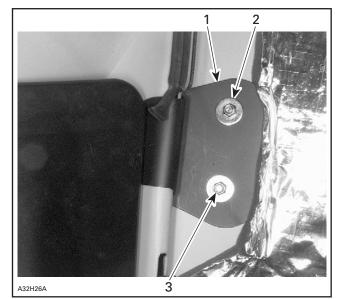

Repeat procedure with left side mirror no. 2.

Following illustration shows retaining plate installed:

Retaining plate
Flat washer

*3. Elastic stop nut* 