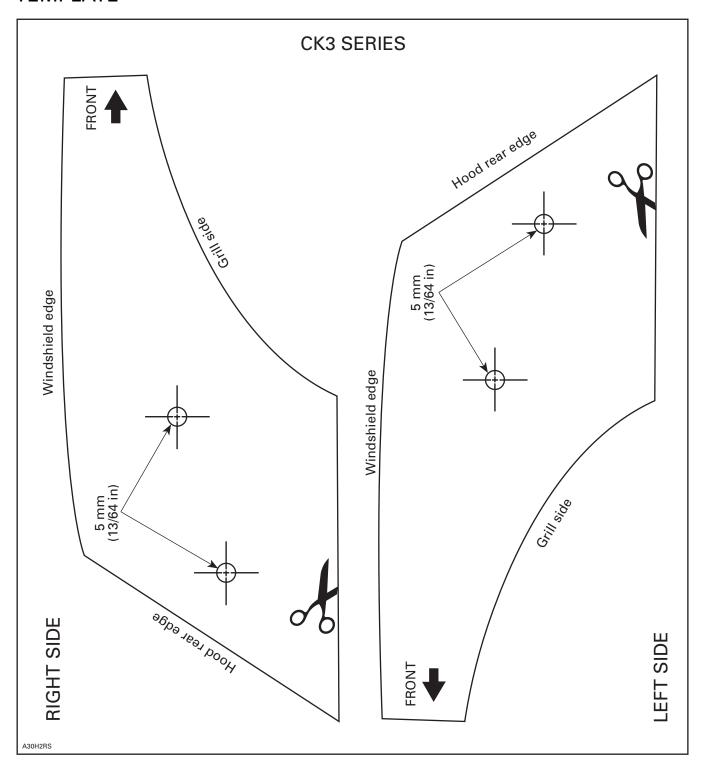

## **INSTRUCTIONS**

Use template at the end of the present instruction sheet to locate and drill the two 5 mm (13/64 in) holes.

Remove flat washers and elastic stop nuts from underneath mirror assembly.

## **TEMPLATE**

415 127 979 PAGE 3 OF 3