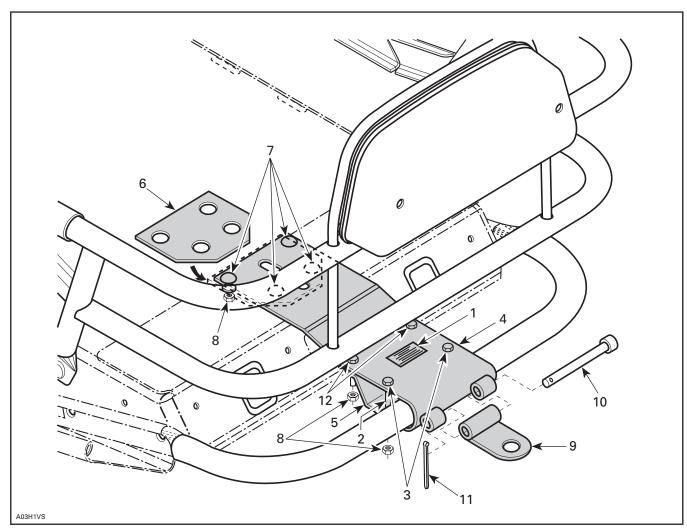

## PARTS TO BE INSTALLED

- 1. Label
- 2. Spacer (2)
- 3. Bolt M6 x 50 (2)
- 4. Support
- 5. Reinforcement
- 6. Inner Plate

- 7. Carriage Bolt M6 x 20 (4)
- 8. Stop Nut M6 (8)
- 9. Hitch Plate
- 10. Clevis Pin
- 11. Cotter Pin
- 12. Bolt M6 x 20 (2)

## **INSTRUCTIONS**

Remove seat.

Using the 4 pre-drilled holes in support **no. 4** as guide, drill through tunnel using a 6.5 mm (1/4 in) drill bit. See illustration.

1. Pre-drilled holes

Install inner plate no. 6, support no. 4 and secure with carriage bolts no. 7 and stop nuts no. 8.

Install reinforcement no. 5, spacers no. 2, and secure with bolts no. 3, bolts no. 12 and stop nuts no. 8.

Install hitch plate no. 9, clevis pin no. 10, and secure with cotter pin no. 11.

**NOTE:** Make sure hitch plate swings freely on hich bracket.

Affix warning label to hitch.

**NOTE:** A hook-type hitch kit (P/N 861 722 500) is available for converting the present kit.

PAGE 2 OF 2 415 063 801