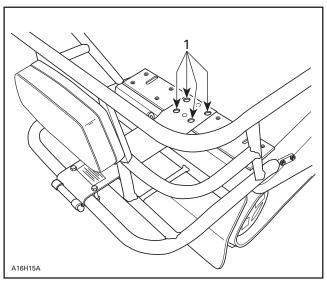

## **INSTRUCTIONS**

Remove seat.

Using the 4 pre-drilled holes in support **no. 4** as guide, drill through tunnel using a 6.5 mm (1/4 in) drill bit. See illustration.

1. Pre-drilled holes

Install inner plate no. 6, support no. 4 and secure with carriage bolts no. 7 and stop nuts no. 8.