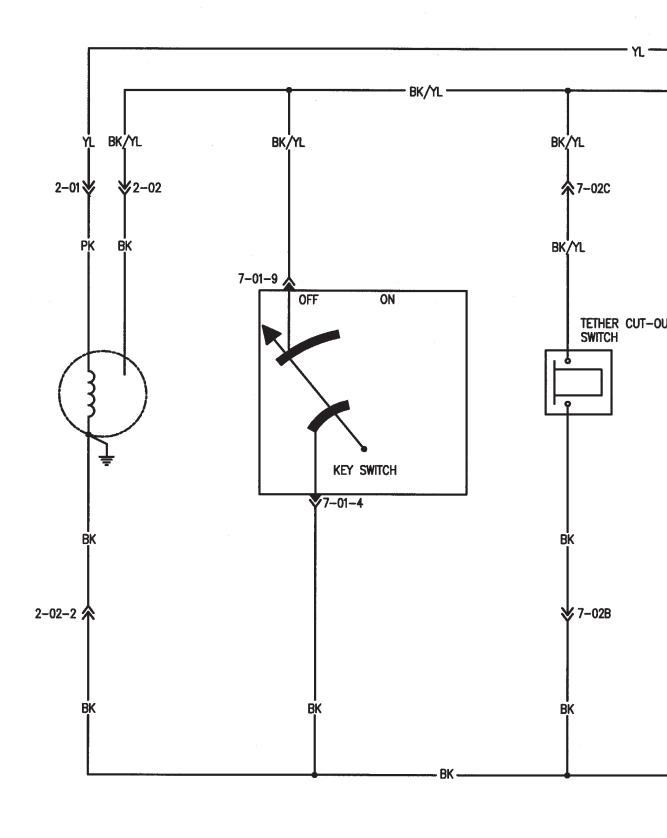

## WIRING DIAGRAM

### WIRE COLORS AND CIRCUIT

The first color of a wire is the main color, second color is the stripe.

Example: YL/BK is a YELLOW wire with a BLACK stripe.

| COLOR CODE                 |                  |                                                   |                            |             |                                          |
|----------------------------|------------------|---------------------------------------------------|----------------------------|-------------|------------------------------------------|
| BK<br>BL<br>GN<br>GY<br>OR | -<br>-<br>-<br>- | BLACK<br>BLUE<br>BROWN<br>GREEN<br>GREY<br>ORANGE | PK<br>RD<br>VI<br>WH<br>YL | -<br>-<br>- | PINK<br>RED<br>VIOLET<br>WHITE<br>YELLOW |

## CONNECTOR HOUSING AREA

| AREA | LOCATION                    |  |  |
|------|-----------------------------|--|--|
| 1    | Front of engine compartment |  |  |
| 2    | Magneto                     |  |  |
| 3    | Carburetors                 |  |  |
| 4    | Near intake silencer        |  |  |
| 5    | Near driven pulley          |  |  |
| 6    | Under console               |  |  |
| 7    | Under hood                  |  |  |
| 8    | Near fuel tank              |  |  |
| 9    | Rear of seat                |  |  |
| 10   | Under engine                |  |  |