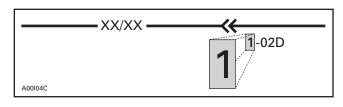

using*
- 4. VVire connector location in nousing

### WIRE COLORS AND CIRCUIT



The first color of a wire is the main color, second color is the stripe.

Example: YL/BK is a YELLOW wire with a BLACK stripe.

| COLOR CODE                 |                  |                                                   |                            |             |                                          |
|----------------------------|------------------|---------------------------------------------------|----------------------------|-------------|------------------------------------------|
| BK<br>BL<br>GN<br>GY<br>OR | -<br>-<br>-<br>- | BLACK<br>BLUE<br>BROWN<br>GREEN<br>GREY<br>ORANGE | PK<br>RD<br>VI<br>WH<br>YL | -<br>-<br>- | PINK<br>RED<br>VIOLET<br>WHITE<br>YELLOW |

## CONNECTOR HOUSING AREA





| AREA | LOCATION                    |  |  |
|------|-----------------------------|--|--|
| 1    | Front of engine compartment |  |  |
| 2    | Magneto                     |  |  |
| 3    | Carburetors                 |  |  |
| 4    | Near intake silencer        |  |  |
| 5    | Near driven pulley          |  |  |
| 6    | Under console               |  |  |
| 7    | Under hood                  |  |  |
| 8    | Near fuel tank              |  |  |
| 9    | Rear of seat                |  |  |
| 10   | Under engine                |  |  |

#### Section 11 WIRING DIAGRAM

Subsection 01 (WIRING DIAGRAM)

# CONNECTOR LOCATION IN HOUSING



### SYMBOLS DESCRIPTION



ANNEX 1 MINI Z

# MINI Z







\*Trademarks of Bombardier Inc. and/or its subsidiaries.
 2000 Bombardier Inc. All rights reserve