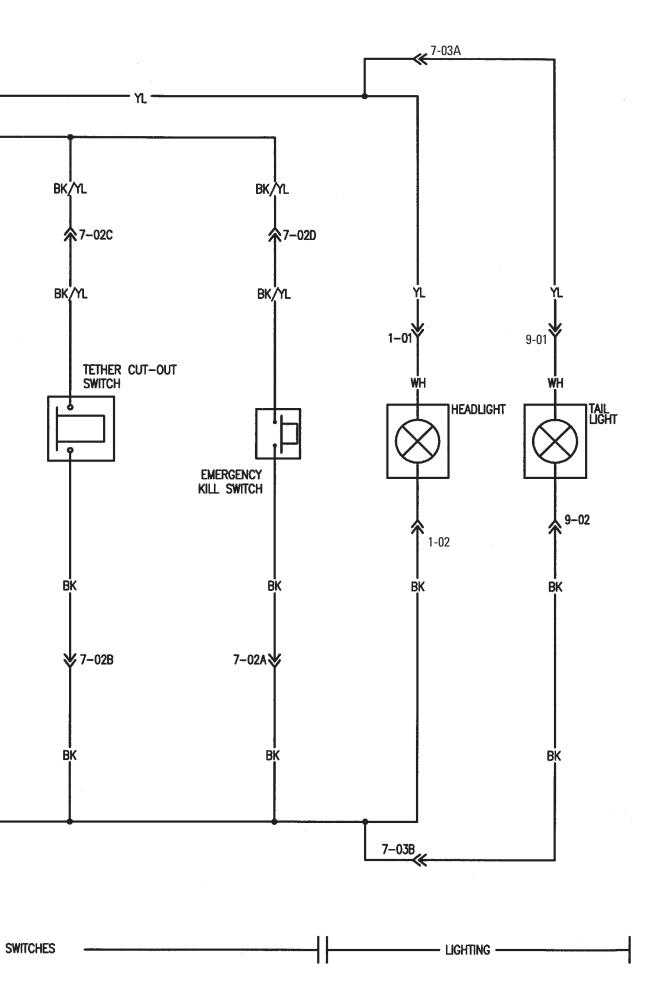

## WIRING DIAGRAM

### WIRE COLORS AND CIRCUIT

The first color of a wire is the main color, second color is the stripe.

Example: YL/BK is a YELLOW wire with a BLACK stripe.

| COLOR CODE                 |                  |                                                   |                            |             |                                          |
|----------------------------|------------------|---------------------------------------------------|----------------------------|-------------|------------------------------------------|
| BK<br>BL<br>GN<br>GY<br>OR | -<br>-<br>-<br>- | BLACK<br>BLUE<br>BROWN<br>GREEN<br>GREY<br>ORANGE | PK<br>RD<br>VI<br>WH<br>YL | -<br>-<br>- | PINK<br>RED<br>VIOLET<br>WHITE<br>YELLOW |

## CONNECTOR HOUSING AREA

| AREA | LOCATION                    |  |  |
|------|-----------------------------|--|--|
| 1    | Front of engine compartment |  |  |
| 2    | Magneto                     |  |  |
| 3    | Carburetors                 |  |  |
| 4    | Near intake silencer        |  |  |
| 5    | Near driven pulley          |  |  |
| 6    | Under console               |  |  |
| 7    | Under hood                  |  |  |
| 8    | Near fuel tank              |  |  |
| 9    | Rear of seat                |  |  |
| 10   | Under engine                |  |  |