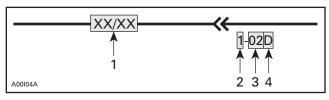

#### 🕂 WARNING

Ensure all terminals are properly crimped on the wires and all connector housings are properly fastened.

- 1. Wire colors
- Housing area
  Housing number per area
- *4. Wire connector location in housing*
- 4. VVire connector location in nousing