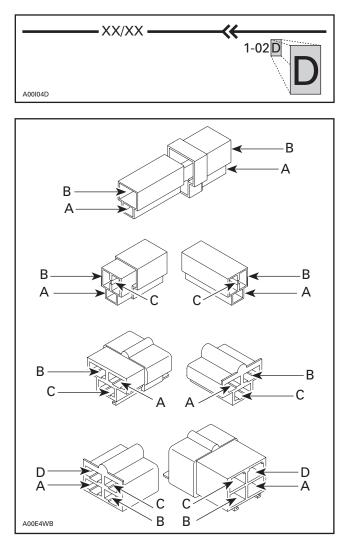

# CONNECTOR LOCATION IN HOUSING

#### 🕂 WARNING

Ensure all terminals are properly crimped on the wires and all connector housings are properly fastened.

- 1. Wire colors
- Housing area
  Housing number per area
- *4. Wire connector location in housing*
- 4. VVire connector location in nousing