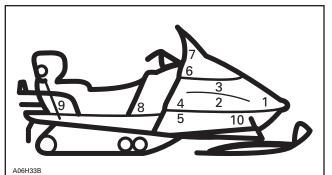

## CONNECTOR HOUSING AREA

| AREA | LOCATION                    |  |  |
|------|-----------------------------|--|--|
| 1    | Front of engine compartment |  |  |
| 2    | Magneto                     |  |  |
| 3    | Carburetors                 |  |  |
| 4    | Near intake silencer        |  |  |
| 5    | Near driven pulley          |  |  |
| 6    | Under console               |  |  |
| 7    | Under hood                  |  |  |
| 8    | Near fuel tank              |  |  |
| 9    | Rear of seat                |  |  |
| 10   | Under engine                |  |  |