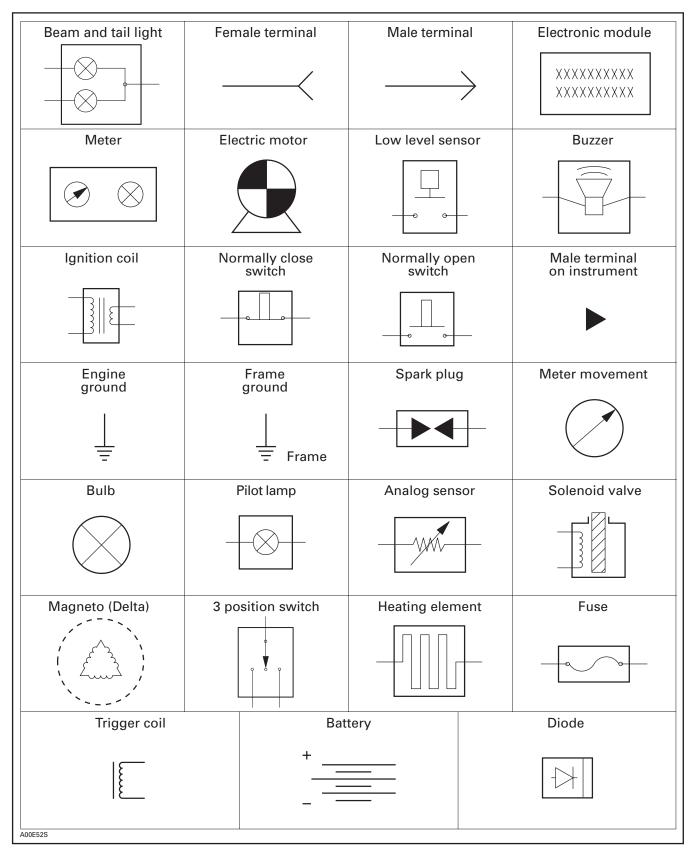

GREY<br>ORANGE | PK<br>RD<br>VI<br>WH<br>YL | -<br>-<br>- | PINK<br>RED<br>VIOLET<br>WHITE<br>YELLOW |

## CONNECTOR HOUSING AREA





| AREA | LOCATION                    |  |  |
|------|-----------------------------|--|--|
| 1    | Front of engine compartment |  |  |
| 2    | Magneto                     |  |  |
| 3    | Carburetors                 |  |  |
| 4    | Near intake silencer        |  |  |
| 5    | Near driven pulley          |  |  |
| 6    | Under console               |  |  |
| 7    | Under hood                  |  |  |
| 8    | Near fuel tank              |  |  |
| 9    | Rear of seat                |  |  |
| 10   | Under engine                |  |  |

#### Section 11 WIRING DIAGRAM

Subsection 01 (WIRING DIAGRAM)

# CONNECTOR LOCATION IN HOUSING



### SYMBOLS DESCRIPTION



ANNEX 1 MINI Z

# MINI Z







\*Trademarks of Bombardier Inc. and/or its subsidiaries.
 2000 Bombardier Inc. All rights reserved.
 Printed in Canada.

**BOMBARDIER** RECREATIONAL PRODUCTS



VERSION FRANÇAISE ÉGALEMENT DISPONIBLE