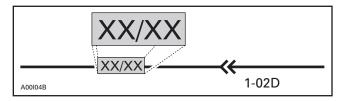

## WIRING DIAGRAM

### WIRING DIAGRAM LEGEND

#### 🕂 WARNING

Ensure all terminals are properly crimped on the wires and all connector housings are properly fastened.



- 1. Wire colors
- Housing area
  Housing number per area
- *4. Wire connector location in housing*
- 4. VVire connector location in nousing

### WIRE COLORS AND CIRCUIT



The first color of a wire is the main color, second color is the stripe.

Example: YL/BK is a YELLOW wire with a BLACK stripe.

| COLOR CODE                 |                  |                                                   |                            |             |                                          |
|----------------------------|------------------|---------------------------------------------------|----------------------------|-------------|------------------------------------------|
| BK<br>BL<br>GN<br>GY<br>OR | -<br>-<br>-<br>- | BLACK<br>BLUE<br>BROWN<br>GREEN<br>GREY<br>ORANGE | PK<br>RD<br>VI<br>WH<br>YL | -<br>-<br>- | PINK<br>RED<br>VIOLET<br>WHITE<br>YELLOW |

## CONNECTOR HOUSING AREA





| AREA | LOCATION                    |  |  |
|------|---------------------