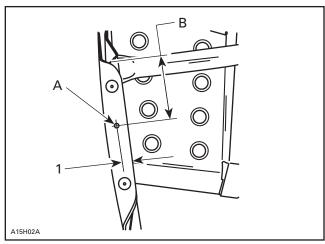

#### LEFT SIDE SHOWN

A. 5.5 mm (7/32 in) diameter hole B. 45 mm (1-25/32 in) C. 25 mm (1 in)

On each side, install parts 3, 4, 5 and 6 in the same order than side installation above.

Drill a 4.7 mm (13/64 in) hole on each side, on rear edge of pan, as per following illustration.

#### LEFT SIDE SHOWN

1. In center of edge A. 4.7 mm (13/64 in) diameter hole B. 80 mm (3-5/32 in)

On each side, install parts 1, 2, 6 and 7 in the same order than side installation above.

Installation is now complete.