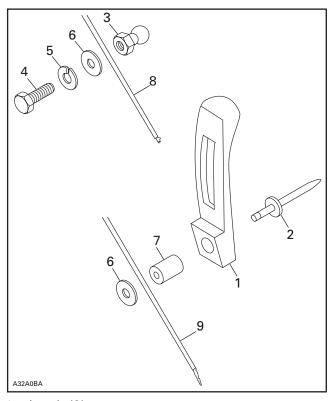

### PARTS TO BE INSTALLED

- 1. Latch (2)
- 2. Rivet 3/16 (2)
- 3. Knob (2)
- 4. Hexagonal Screw (2)
- 5. Lock Washer (2)
- 6. Flat Washer (4)
- 7. Bushing (2)
- 8. Shows Hood
- 9. Shows Pan