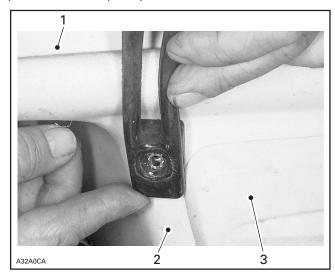

## Installation on Sides

As per following illustration, align left side latch on pan, in front of pulley door.

- Hood
- Pan
  Pulley door

Mark hole and drill a 4.7 mm (13/64 in) hole in pan. Insert bushing no. 7 in latch no. 1, align flat washer no. 6 inside pan and secure latch to pan from

outside, using rivet no. 2.

Align latch as straight as possible on hood and mark, without stretching latch, most upward edge inside latch opening.

From that mark, go 12.7 mm (1/2 in) straight higher and drill a 5.5 mm (7/32 in) hole in hood.