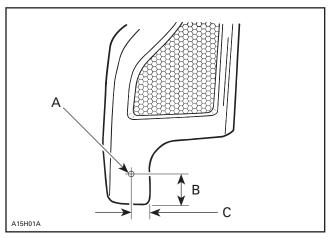

# Installation at Rear

From inside of hood, drill a 5.5 mm (7/32 in) hole on each side as per following illustration.

#### LEFT SIDE SHOWN

A. 5.5 mm (7/32 in) diameter hole B. 45 mm (1-25/32 in) C. 25 mm (1 in)

On each side, install parts 3, 4, 5 and 6 in the same order than side installation above.

Drill a 4.7 mm (13/64 in) hole on each side, on rear edge of pan, as per following illustration.