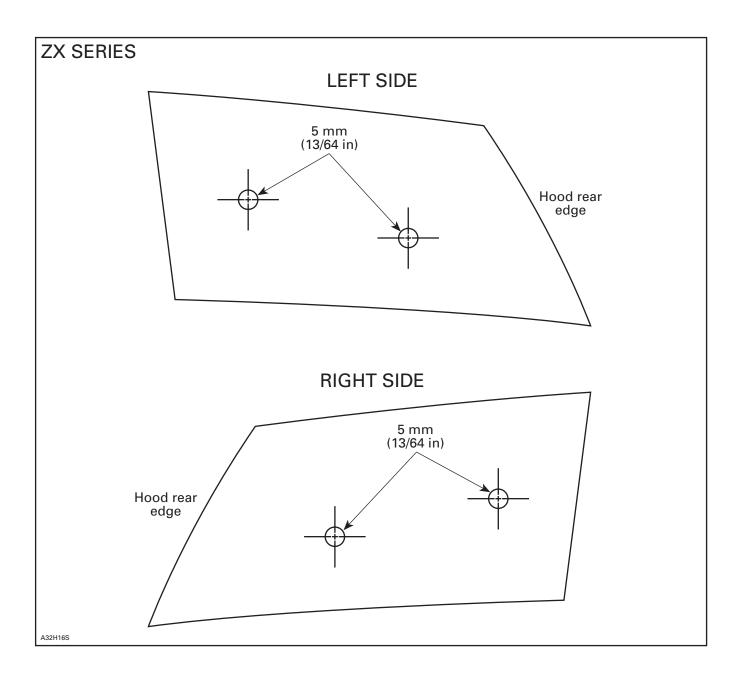

#### ZX Series

Use template identified for ZX series at the end of the present instruction sheet to locate and drill the two 5 mm (13/64 in) holes.

Remove flat washers and elastic stop nuts from underneath mirror assembly.

Install mirror and secure from underneath with flat washers and elastic stop nuts.

Repeat procedure for both sides.

THIS PAGE IS PURPOSELY BLANK

# TEMPLATES

THIS PAGE IS PURPOSELY BLANK

861 772 300

| 1. | 517 302 067 | Mirror Assembly RH | Rétroviseur droit (complet)  |
|----|-------------|--------------------|------------------------------|
| 2. | 517 302 068 | Mirror Assembly LH | Rétroviseur gauche (complet) |