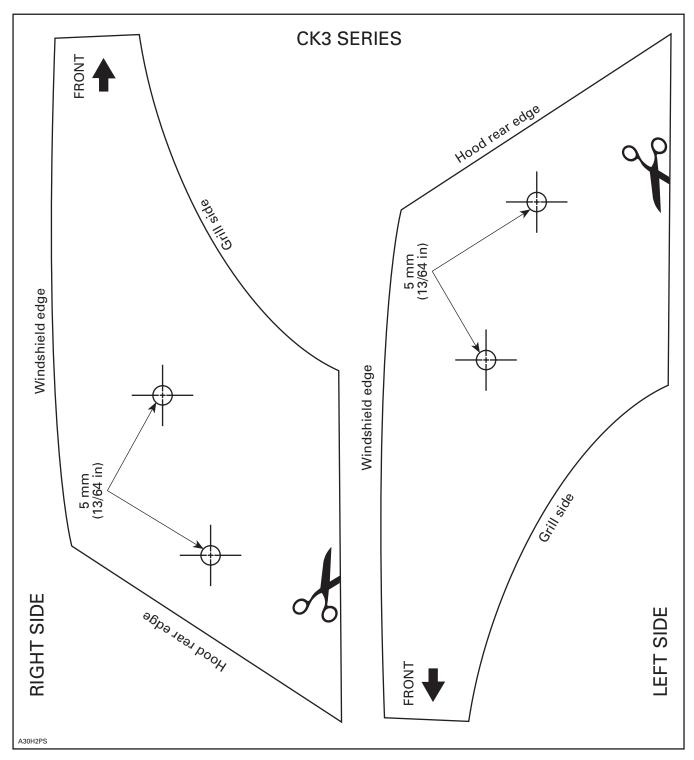

#### **CK3 Series**

Use template identified for CK3 series at the end of the present instruction sheet to locate and drill the two 5 mm (13/64 in) holes.

Remove flat washers and elastic stop nuts from underneath mirror assembly.

Install mirror and secure from underneath with flat washers and elastic stop nuts.

Repeat procedure for both sides.

# TEMPLATES

THIS PAGE IS PURPOSELY BLANK

861 772 300

| 1. | 517 302 067 | Mirror Assembly RH | Rétroviseur droit (complet)  |
|----|-------------|--------------------|------------------------------|
| 2. | 517 302 068 | Mirror Assembly LH | Rétroviseur gauche (complet) |