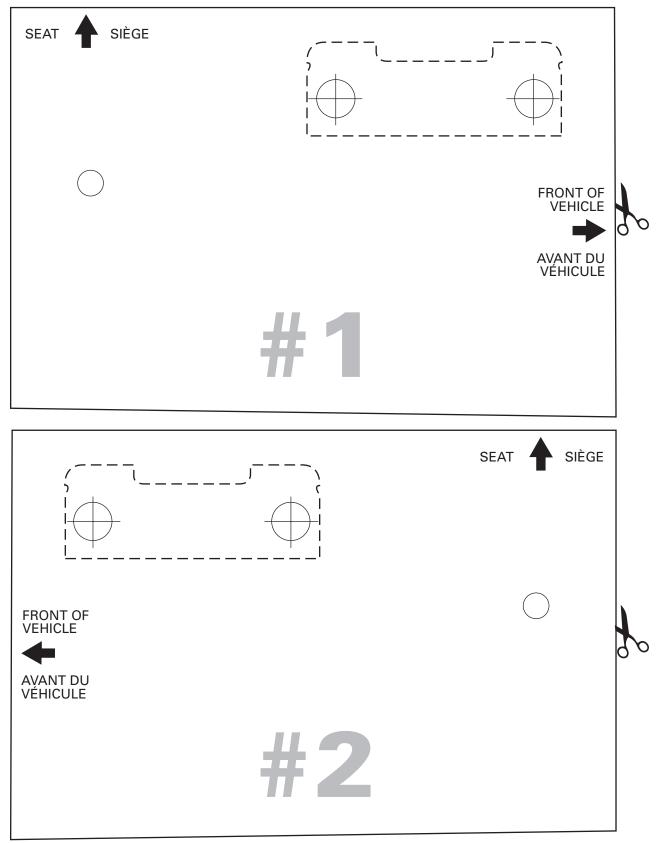

### **Bracket Installation**

Remove RH and LH mouldings. Refer to appropriate *Shop Manual* for proper removal/installation procedures.

Cut and place template # 1(refer to last page), on RH side and secure with tape. See following illustration.

ALIGN HOLE ON TUNNEL WITH HOLE ON TEMPLATE

Using center punch, mark holes position.

Remove template and drill two 4.7 mm (3/16 in) holes.

Using template # 2, repeat same procedure for LH side.

Using rivets no. 7, install brackets no. 5.