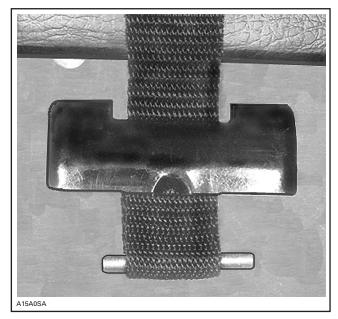

## Seat Strap Installation

Insert one end of seat strap **no. 4** in bracket. Install a pin **no. 6** at the end of seat strap.

Pull seat strap and jam pin in bracket. Repeat for other side.