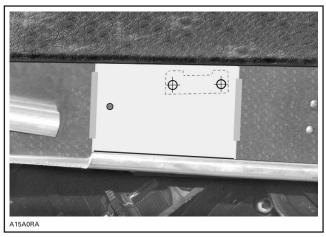

### **Bracket Installation**

Remove RH and LH mouldings. Refer to appropriate *Shop Manual* for proper removal/installation procedures.

Cut and place template # 1(refer to last page), on RH side and secure with tape. See following illustration.

ALIGN HOLE ON TUNNEL WITH HOLE ON TEMPLATE

Using center punch, mark holes position.

Remove template and drill two 4.7 mm (3/16 in) holes.

Using template # 2, repeat same procedure for LH side.

Using rivets no. 7, install brackets no. 5.