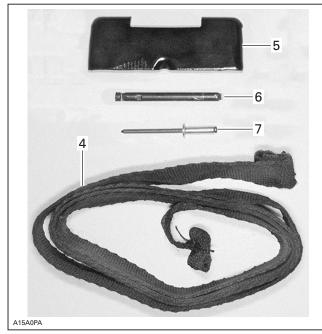

# PARTS TO BE INSTALLED

- 1. Seat Assembly (not illustrated)
- 2. Screw (2) (not illustrated)
- 3. Backrest Assembly (not illustrated)
- 4. Seat Strap
- 5. Bracket (2)
- 6. Pin (2)
- 7. Rivet 3/16 (4)
- 8. Warning Label (not illustrated)