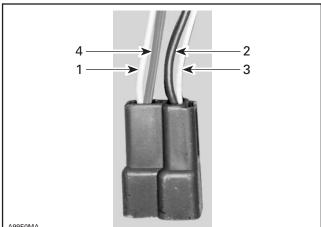

#### 

Always disconnect battery cables, if equipped, exactly in the specified order. Disconnect BLACK negative ground cable first, then RED positive cable.

Join tachometer GREEN wire to YELLOW/BLACK wire, then install them in male connector no. 8.

Repeat the same procedure with the YELLOW wire and the RED/YELLOW wire from tachometer. Insert the 2 male connectors no. 8 from tachometer into housing no. 9.

Using the template (page 3), drill a 110 mm (4-3/8 in) hole in the instrument panel.

A99E0MA

- YELLOW/BLACK 1.
- 2. 3. RED/YELLOW
- YELĹOW 4. GREEN

Connect housing no. 9 to vehicle wiring harness and secure with locking tie no. 10.

Connect battery cables, if equipped.

Verify that gauge operates properly.