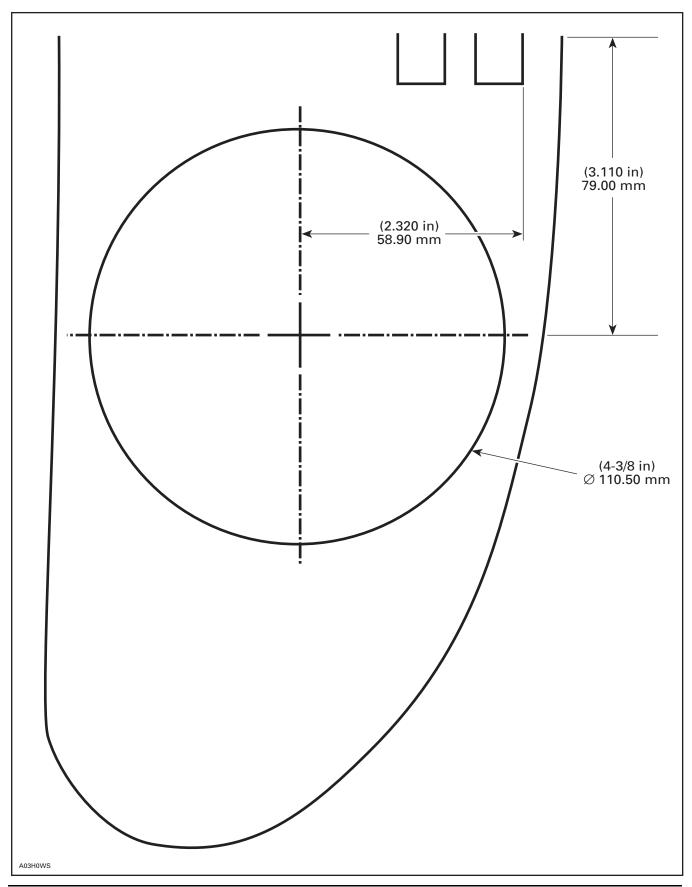

Repeat the same procedure with the YELLOW wire and the RED/YELLOW wire from tachometer. Insert the 2 male connectors no. 8 from tachometer into housing no. 9.

Using the template (page 3), drill a 110 mm (4-3/8 in) hole in the instrument panel.

# DRILLING TEMPLATE

Use this template to properly drill the hole in the dashboard.