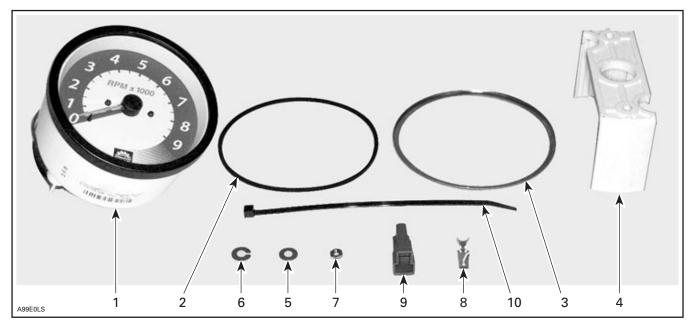

## PARTS TO BE INSTALLED

- 1. Tachometer
- 2. Gauge Packing Ring
- 3. Ring
- 4. Housing Support
- 5. Washer (2)

- 6. Lock Washer (2)
- 7. Nut (2)
- 8. Male Connector (2)
- 9. Housing
- 10. Locking Tie

Install gauge packing ring no. 2 around the gauge **no.** 1 then insert it in its hole.

Secure with the ring **no. 3**, the housing support no. 4, the flat washers no. 5, the lock washers no. 6 and the nuts no. 7. Tighten firmly.

## 861 505 700

| 1.  | 515 175 340 | Tachometer         | Tachymètre           |
|-----|-------------|--------------------|----------------------|
| 2.  | 414 807 100 | Gauge Packing Ring | Joint torique        |
| 3.  | 517 258 500 | Ring               | Anneau               |
| 4.  | 414 806 500 | Housing Support    | Support d'indicateur |
| 5.  | 414 806 800 | Washer (2)         | Rondelle (2)         |
| 6.  | 414 806 700 | Lock Washer (2)    | Rondelle-frein (2)   |
| 7.  | 414 806 900 | Nut (2)            | Écrou (2)            |
| 8.  | 409 210 000 | Male Connector (2) | Raccord mâle (2)     |
| 9.  | 409 204 500 | Housing            | Logement             |
| 10. | 414 115 200 | Locking Tie        | Attache              |