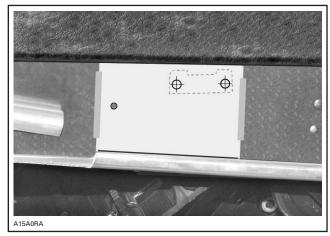

Using rivets no. 5, install brackets no. 3.

**NOTE:** Rivets are installed by the inside of vehicle. Reinstall mouldings.

## **Seat Belt Installation**

Insert one end of seat belt **no. 2** in bracket. Install a pin **no. 4** at the end of seat belt.

Pull seat belt and jam pin in bracket.

Repeat for other side.

PAGE 2 OF 3 415 127 713