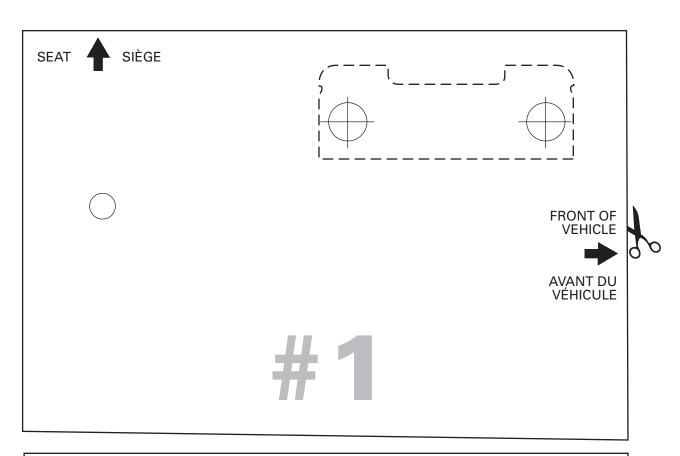

### **Bracket Installation**

Remove R.H. and L.H mouldings. Refer to appropriate *Shop Manual* for proper removal/installation procedures.

Cut and place template no. 1(refer to last page), on R.H. side and secure with tape. See following illustration.

ALIGN HOLE ON THE TUNNEL WITH HOLE ON THE TEMPLATE.

Using center punch, mark holes position.

Remove template and drill two 4.7 mm (3/16 in) hole.

Using template no. 2, repeat same procedure for L.H. side.