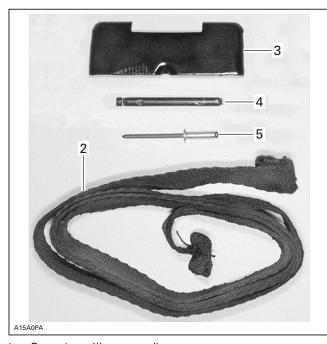

### **Bracket Installation**

Remove R.H. and L.H mouldings. Refer to appropriate *Shop Manual* for proper removal/installation procedures.

Cut and place template no. 1(refer to last page), on R.H. side and secure with tape. See following illustration.

ALIGN HOLE ON THE TUNNEL WITH HOLE ON THE TEMPLATE.

Using center punch, mark holes position.

Remove template and drill two 4.7 mm (3/16 in) hole.

Using template no. 2, repeat same procedure for L.H. side.