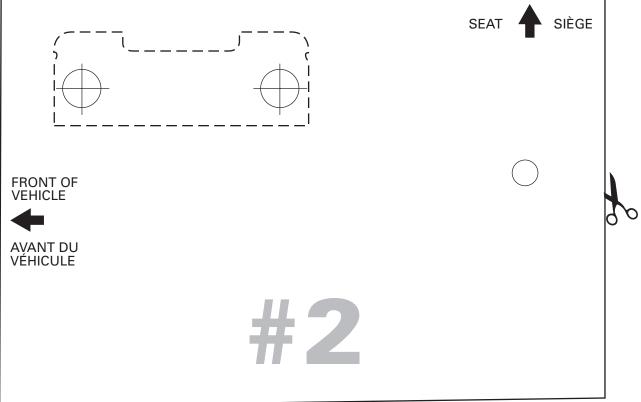

### **Bracket Installation**

Remove R.H. and L.H mouldings. Refer to appropriate *Shop Manual* for proper removal/installation procedures.

Cut and place template no. 1(refer to last page), on R.H. side and secure with tape. See following illustration.

ALIGN HOLE ON THE TUNNEL WITH HOLE ON THE TEMPLATE.

Using center punch, mark holes position.

Remove template and drill two 4.7 mm (3/16 in) hole.

Using template no. 2, repeat same procedure for L.H. side.