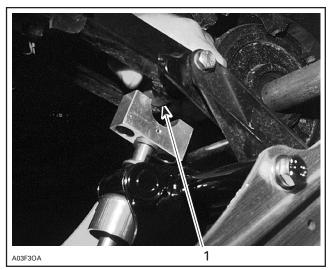

### Pivot Installation

Split cushion no. 9 and place it on the center of the axle of the rear suspension arm.

Unscrew head of pivot no. 7 and slide shaft of pivot into the bushing assembly.

1. Cushion

PAGE 2 OF 3 415 127 592 Install pivot assembly around the cushion **no. 9**. See photo below.

**NOTE:** Take care to align the dot marks on both parts of head of pivot.

MARKS MUST BE BESIDE ONE EACH OTHER

Screw pivot head's Allen screw and complete with the other Allen screw **no. 8**.

Anchor shaft of pivot to welded bracket with elastic flanged nut **no. 6**.