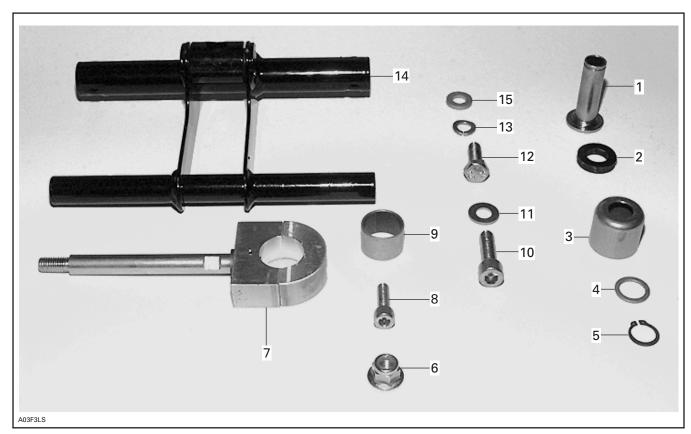

## PARTS TO BE INSTALLED

- 1. Welded Bushing
- 2. Rubber Stopper (3)
- 3. Cup
- 4. Washer
- 5. Circlip
- 6. Elastic Flanged Nut M10
- 7. Pivot Block Ass'y
- 8. Allen Screw M8 x 30

- 9. Cushion
- 10. Allen Screw M10 x 35 (2)
- 11. Flat Washer M10 (2)
- 12. Hexagonal Screw M10 x 30 (2)
- 13. Arched Lock Nut (4)
- 14. Welded Bracket
- 15. Hardened Flat Washer (2)

# 860 501 800

| 1.  | 503 172 900 | Welded Bushing               | Douille soudée                              |
|-----|-------------|------------------------------|---------------------------------------------|
| 2.  | 570 049 600 | Rubber Stopper (3)           | Butée de caoutchouc (3)                     |
| 3.  | 503 103 600 | Cup                          | Coupole                                     |
| 4.  | 503 183 400 | Washer                       | Rondelle                                    |
| 5.  | 371 910 700 | Circlip                      | Circlip                                     |
| 6.  | 233 201 414 | Elastic Flanged Nut M10      | Écrou d'arrêt élastique à épaulement<br>M10 |
| 7.  | 503 189 044 | Pivot Block Ass'y            | Bloc de pivot (complet)                     |
| 8.  | 205 083 044 | Allen Screw M8 x 30          | Vis Allen M8 x 30                           |
| 9.  | 415 027 800 | Cushion                      | Coussinet                                   |
| 10. | 205 003 544 | Allen Screw M10 x 35 (2)     | Vis Allen M10 x 35 (2)                      |
| 11. | 224 001 211 | Flat Washer M10 (2)          | Rondelle plate M10 (2)                      |
| 12. | 207 103 044 | Hexagonal Screw M10 x 30 (2) | Vis hexagonale M10 x 30 (2)                 |
| 13. | 224 701 188 | Arched Lock Nut (4)          | Écrou autobloquant cintré (4)               |
| 14. | 503 188 969 | Welded Bracket               | Support soudé                               |
| 15. | 503 176 700 | Hardened Flat Washer (2)     | Rondelle plate trempée (2)                  |