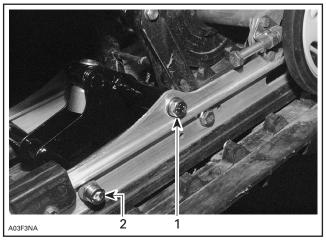

#### **Bracket Installation**

Install bracket with the larger axle backward.

Secure rear axle with hexagonal screws no. 12, arched lock nuts no. 13 and flat washers no. 11.

Position front axle in place and secure with Allen screws no. 10, arched lock nuts no. 13 and hardened flat washers no. 15.

#### WELDED BRACKET INSTALLED

- 1. Rear axle secured with nexagonal sci 2. Front axle secured with Allen screws Rear axle secured with hexagonal screws