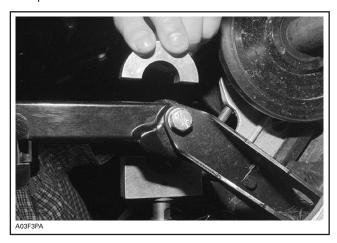

### Pivot Installation

Split cushion no. 9 and place it on the center of the axle of the rear suspension arm.

Unscrew head of pivot no. 7 and slide shaft of pivot into the bushing assembly.

1. Cushion

PAGE 2 OF 3 415 127 592 Install pivot assembly around the cushion **no. 9**. See photo below.

**NOTE:** Take care to align the dot marks on both parts of head of pivot.

MARKS MUST BE BESIDE ONE EACH OTHER

Screw pivot head's Allen screw and complete with the other Allen screw **no. 8**.

Anchor shaft of pivot to welded bracket with elastic flanged nut **no. 6**.