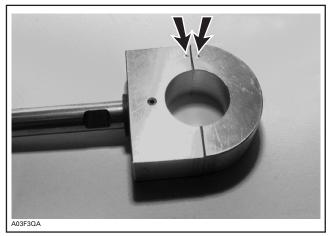

**NOTE:** Take care to align the dot marks on both parts of head of pivot.

MARKS MUST BE BESIDE ONE EACH OTHER

Screw pivot head's Allen screw and complete with the other Allen screw **no. 8**.

Anchor shaft of pivot to welded bracket with elastic flanged nut **no. 6**.