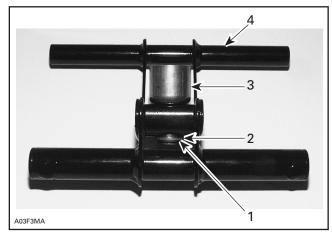

## **Bushing Assembling**

Insert rubber stoppers no. 2 in welded bushing no. 1 and recover them with cup no. 3.

Introduce assembly in the welded bracket's hole and secure with washer no. 4 and circlip no. 5.

- Circlip
  Washer
  Bushing Assembly
  Welded Bracket

NOTE: Take care to install bushing assembly with cup on flat side of the bracket's hole.