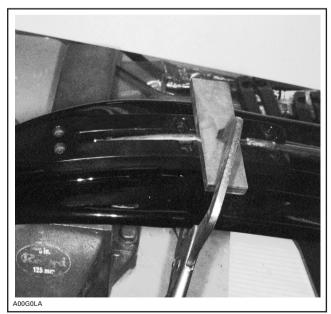

Secure with rivets no. 5.

Continue proactive control installation using the following sequence.

INSTALLATION SEQUENCE

**NOTE:** When performing steps 2 and 3 of the installation sequence, use clamp pliers to hold proactive control in place. Refer to the following photo.

# FINALIZING PROACTIVE CONTROL INSTALLATION (STEP 4)

Secure with screw no. 2, flat washer no. 4 and flanged elastic nut no. 3, as shown on the next photo.

TYPICAL

1. Flat washer on this side and flanged elastic nut on the other side Repeat procedure for the other ski.