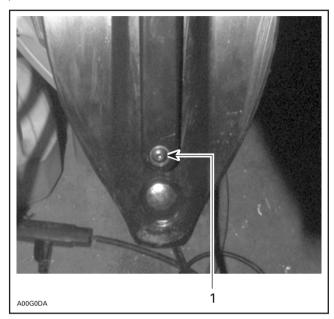

- 1. Ski surface
- 2. Proactive control

Using a center punch, mark the 2 hole positions, as shown.

Temporarily remove proactive control and drill 5 mm (13/64 in) holes, as shown.

Reinstall proactive control.