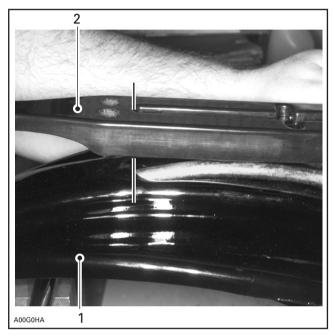

## PROACTIVE CONTROLS INSTALLATION

Turn ski over and place in a bench vise.

Position proactive control no. 1 onto ski.

**NOTE:** Align proactive control slot with ski runner slot, as shown in the following photo.

- 1. Ski surface
- 2. Proactive control

Using a center punch, mark the 2 hole positions, as shown.

Temporarily remove proactive control and drill 5 mm (13/64 in) holes, as shown.

Reinstall proactive control.