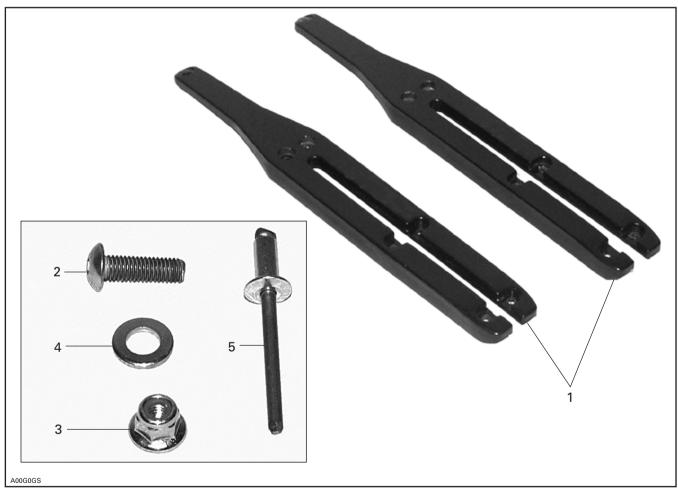

#### PARTS TO BE INSTALLED

- 1. Proactive Control (2)
- 2. Screw M5 x 16 (2)
- 3. Flanged Elastic Nut M5 (2)

- 4. Flat Washer (2)
- 5. Rivet (12)

## 860 501 300

| 1. | 505 070 087 | Proactive Control (2)      | Contrôle proactif (2)               |
|----|-------------|----------------------------|-------------------------------------|
| 2. | 205 451 646 | Screw M5 x 16 (2)          | Vis M5 x 16 (2)                     |
| 3. | 233 251 414 | Flanged Elastic Nut M5 (2) | Écrou à épaulement élastique M5 (2) |
| 4. | 234 061 410 | Flat Washer (2)            | Rondelle plate (2)                  |
| 5. | 390 402 200 | Rivet (12)                 | Rivet (12)                          |