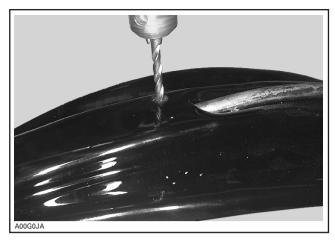

- 1. Ski surface
- 2. Proactive control

Using a center punch, mark the 2 hole positions, as shown.

Temporarily remove proactive control and drill 5 mm (13/64 in) holes, as shown.

Reinstall proactive control.