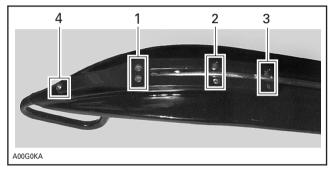

Secure with rivets no. 5.

Continue proactive control installation using the following sequence.

INSTALLATION SEQUENCE

**NOTE:** When performing steps 2 and 3 of the installation sequence, use clamp pliers to hold proactive control in place. Refer to the following photo.

# FINALIZING PROACTIVE CONTROL INSTALLATION (STEP 4)

Secure with screw no. 2, flat washer no. 4 and flanged elastic nut no. 3, as shown on the next photo.

TYPICAL

1. Flat washer on this side and flanged elastic nut on the other side Repeat procedure for the other ski.