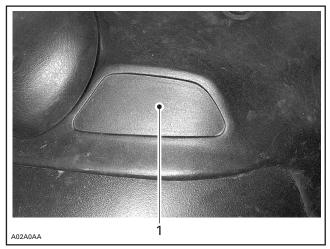

#### CK3 Models

Hole can be drilled anywhere in the right side molded space. Refer to following photo.

1. Anywhere within this space