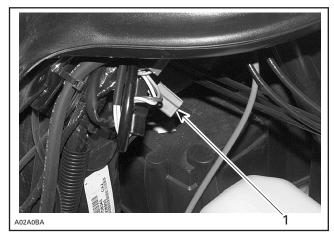

Locate available (if available) female connector in main wiring harness and connect visor harness male connector. Refer to following photo.

1. Use this connector

If female connector is not available in main harness, locate a YELLOW positive wire and a YELLOW/ BLACK negative wire to feed visor harness; this will require cutting of harness male terminal and use of crimping terminals (P/N 409 900 400) (not supplied in this kit).