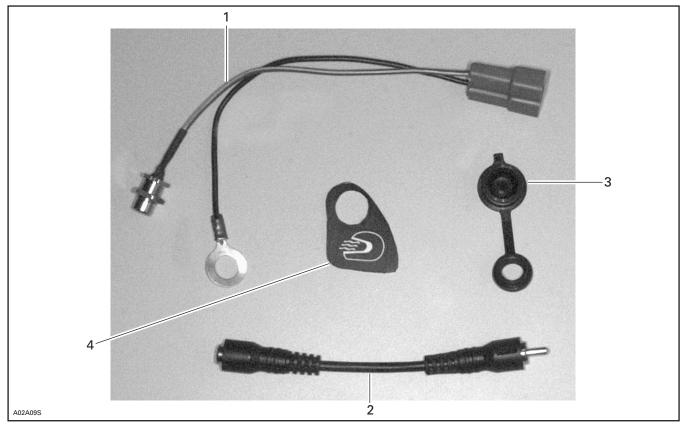

### PARTS TO BE INSTALLED

- 1. Wiring Harness
- 2. Visor Outlet Extension

- 3. Protector Cap
- 4. Decal

### 860 702 700

| 1. | 515 175 111 | Wiring Harness         | Faisceau de fils             |
|----|-------------|------------------------|------------------------------|
| 2. | 515 175 161 | Visor Outlet Extension | Rallonge de prise de visière |
| З. | 572 103 300 | Protector Cap          | Capuchon protecteur          |
| 4. | 516 000 277 | Decal                  | Autocollant                  |