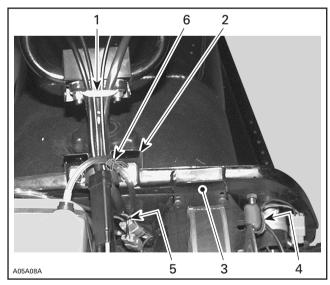

#### **WARNING**

Make sure wires do not interfere with smooth operation of throttle lever.

Route wires through retaining support in front of steering column, cut large tie-rap to ease passage of wiring harness through plate and finally route harness behind upper column support.

Install locking ties no. 8 and no. 9 as illustrated.

- Retaining support
- Upper column support
- To voltage regulator
- Locking tie no. 9
- Locking tie no. 8 (replaces existing locking tie)

**NOTE:** Pass locking tie through slots on plate.