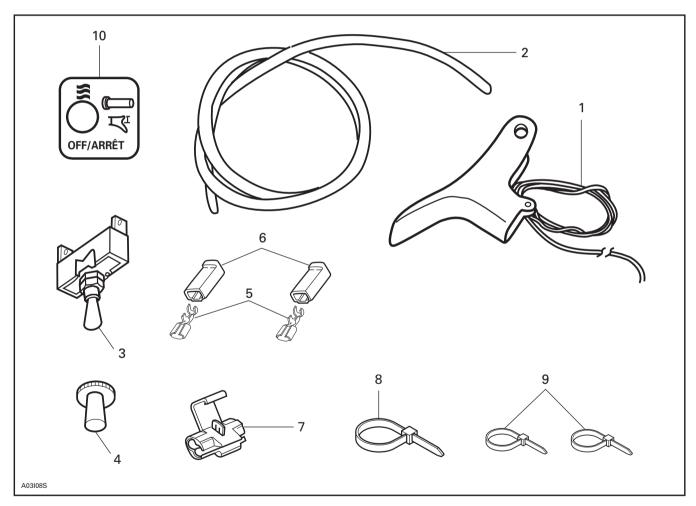

#### PARTS TO BE INSTALLED

- 1. Heated Throttle Lever
- 2. Plastic Tube
- 3. Switch
- 4. Switch Cover
- 5. Connector (2)

- 6. Connector Housing (2)
- 7. Joint Connector (2)
- 8. Tie-rap
- 9. Tie-rap (2)
- 10. Decal