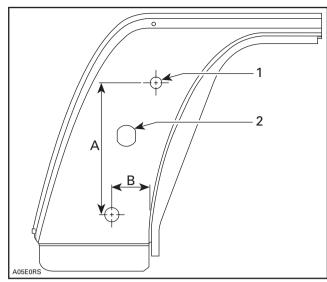

Drill a 12.3 mm (31/64 in) hole as illustrated.

- Cut-out switch existing hole Existing hole (Tundra R only) 120 mm (4-3/4 in)

- B. 35 mm (1-3/8 in)

Apply decal no. 10.

Remove one of the switch nuts. Install switch no. 3 and switch cover no. 4.