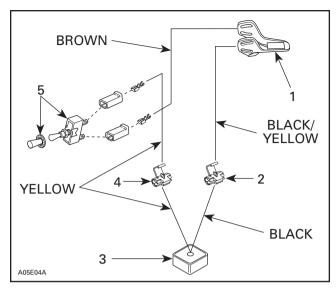

Install connector no. 5 and connector housing no. 6 to the end of brown wire from throttle lever.

Connect to switch at the OFF position.

Use a YELLOW wire 10 cm (4 in) long (not included in kit). Install other connector no. 5 and other connector housing no. 6 at one end of YELLOW wire and connect to the ON position of switch.

Install joint connector no. 7 at other end of YEL-LOW wire and connect to YELLOW wire on voltage regulator.

Install other joint connector no. 7 to YELLOW/ BLACK ground wire and connect to BLACK wire on voltage regulator.

Connect wires as illustrated below.

Install locking tie no. 9 to hold wires near voltage regulator.