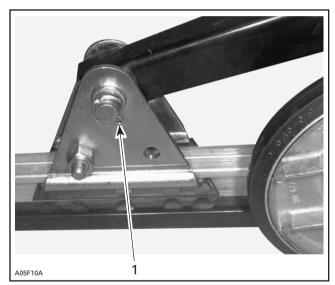

LEFT SIDE SHOWN

- 1. Adjustment Plate
- 2. Inside Flat Washer
- 3. Guide

Ensure support screws are removed and reinstalled heads out. Refer to following photo.

1. Heads Out

Where cotter pins are removed, ensure to secure with **new ones**, refer to following photo.

1. Renew Cotter Pin

Reinstall rear suspension assembly, using Loctite 271 (red), (P/N 413 707 400), on bolt threads.