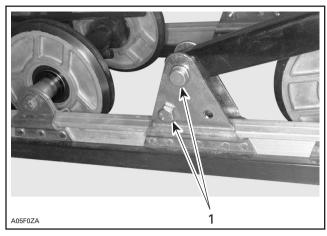

LEFT SIDE SHOWN

- 1. Adjustment Plate
- 2. Inside Flat Washer
- 3. Guide

Ensure support screws are removed and reinstalled heads out. Refer to following photo.

1. Heads Out

Where cotter pins are removed, ensure to secure with **new ones**, refer to following photo.