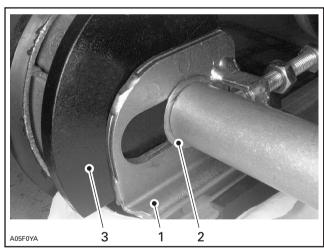

Note that guides **no. 5** are mounted with round edge toward rear and that they are properly seated on slider shoes.

Ensure existing inside flat washer is properly installed on each side, as shown in following photo.

LEFT SIDE SHOWN

- 1. Adjustment Plate
- 2. Inside Flat Washer
- 3. Guide

Ensure support screws are removed and reinstalled heads out. Refer to following photo.

1. Heads Out

Where cotter pins are removed, ensure to secure with **new ones**, refer to following photo.