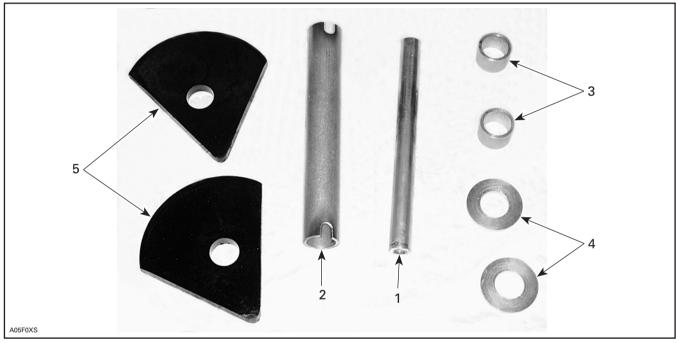

#### PARTS TO BE INSTALLED

- 1. Cross Shaft
- 2. Inner Spacer
- 3. Outer Spacer (2)
- 4. Flat Washer (2)
- 5. Guide (2)

- Cross shaft is replaced by **no. 1**, 10 mm (3/8 in) shorter than original.
- Rear axle is mounted in a new inner spacer no. 2, new outer spacers no. 3, with guides no. 5 and flat washers no. 4.
- Discarded original parts are cross shaft, rear axle inner spacer, 2 outer spacers and 2 outside flat washers.

Note that guides **no. 5** are mounted with round edge toward rear and that they are properly seated on slider shoes.

Ensure existing inside flat washer is properly installed on each side, as shown in following photo.