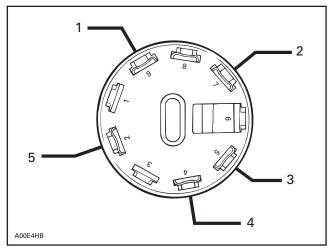

### **Ignition Switch**

Separate connector from ignition switch and slide out RED/BLUE wire from position 7 to connect it into only available position in starting harness relay; then slide shortest wire of starting harness no. 25 inside connector boot at position 7.

- 1. RED/GREEN wire to solenoid
- 2. RED/WHITE wire with relay to battery
- 3. BLACK
- 4. Not used
- 5. BLACK/YELLOW

Replug connector to switch and connect female connector of starting harness to power supply male connector already in vehicle harness.