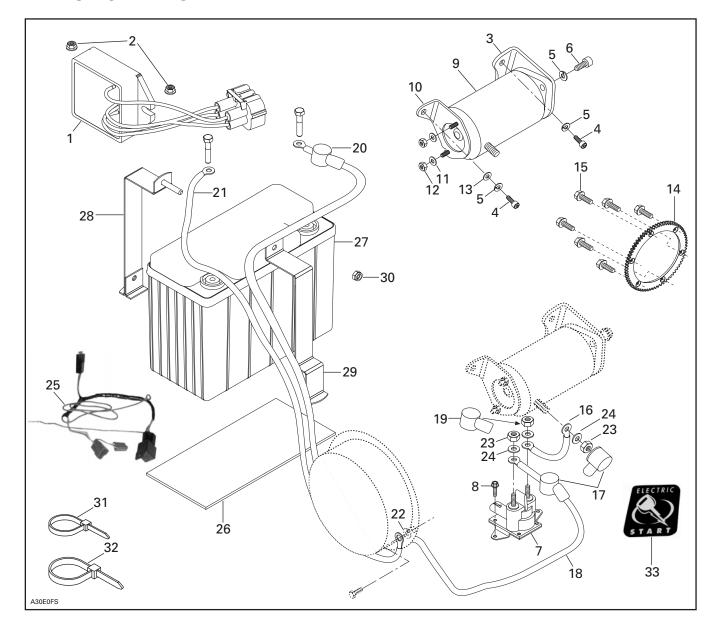

### PARTS TO BE INSTALLED

- 1. Voltage Regulator
- 2. Flanged Elastic Nut M6 (2)
- 3. Starter Support PTO side
- 4. Socket Screw M8 x 20 (3)
- 5. Lock Washer M8 (5)
- 6. Socket Screw M8 x 25 (2)
- 7. Starter Solenoid
- 8. Self-Tapping Hex. Screw (2)
- 9. Starter
- 10. Starter Support MAG Side
- 11. Flat Washer (2)
- 12. Flanged Elastic Nut M5 (2)
- 13. Flat Washer M8
- 14. Ring Gear
- 15. Self-Tapping Screw (6)
- 16. Battery Positive Cable (short)
- 17. Protector Cap (2)

- 18. Battery Positive Cable
- 19. Protector Cap
- 20. Protector Cap
- 21. Battery Ground Cable
- 22. Star Washer
- 23. Elastic Hex. Nut (3)
- 24. Flat Washer (3)
- 25. Starting Harness
- 26. Rubber Strip
- 27. Battery
- 28. Rear Steel Strip
- 29. Front Steel Strip
- 30. Flanged Elastic Nut M5
- 31. Locking Tie (8)
- 32. Locking Tie
- 33. Decal