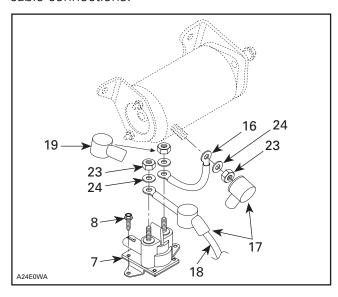

415 1274 57 PAGE 3 OF 5

Continue RED positive cable routing to starter solenoid alongside inner frame then left, alongside torsion bar.

Slide protector cap **no. 17** on the RED positive battery cable **no. 18**. Install RED cable, flat washer M8 **no. 24** onto solenoid inner threaded contact and secure with M8 nut **no. 23**. Tighten nut to 13 N•m (10 lbf•ft). Cover terminal with protector cap previously inserted.

On one end of short positive cable **no. 16**, insert protector cap **no. 19** and on starter end of same cable insert protector cap **no. 17**. Slide cable terminal onto solenoid outer threaded contact then flat washer M8 **no. 24** and again secure with M8 nut **no.23** at same torque specifications. Cover contact with protector cap.

Refer to following illustration for solenoid/starter cable connections.

Using long locking tie **no. 32** secure RED positive cable to torsion bar.

Connect other end of short positive cable from solenoid onto starter contact, insert flat washer no. 24 and secure at specified torque with M8 nut no. 23. Cover contact with previously inserted protector cap.