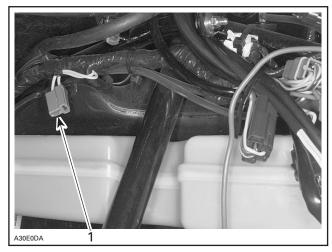

- 1. RED/GREEN wire to solenoid
- 2. RED/WHITE wire with relay to battery
- 3. BLACK
- 4. Not used
- 5. BLACK/YELLOW

Replug connector to switch and connect female connector of starting harness to power supply male connector already in vehicle harness.

Refer to following photo.

1. Power supply male connector

Twist starting harness, keeping just enough of the long red wire to reach battery post and secure to already existing harness with needed locking ties no. 31.