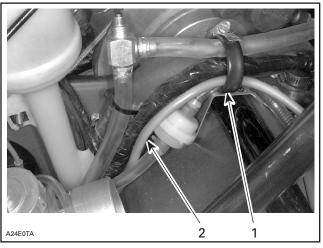

### Wire/Cable Connections and Routing

Ensure that all terminals of each battery cable are straight; bend as required.

Starting from battery location, route both cables toward starter location along vehicle harness using existing large clip to start. Refer to following illustrations.

- Existing large clip
   Battery positive cable
- A24E0UA 1 2

ALONGSIDE HARNESS

- 1. Wiring harness
- 2. Battery positive cable

Make sure cables are pushed secured into corners and that locking ties are used where needed to protect cables from heat or vibration sources and sharp edges.