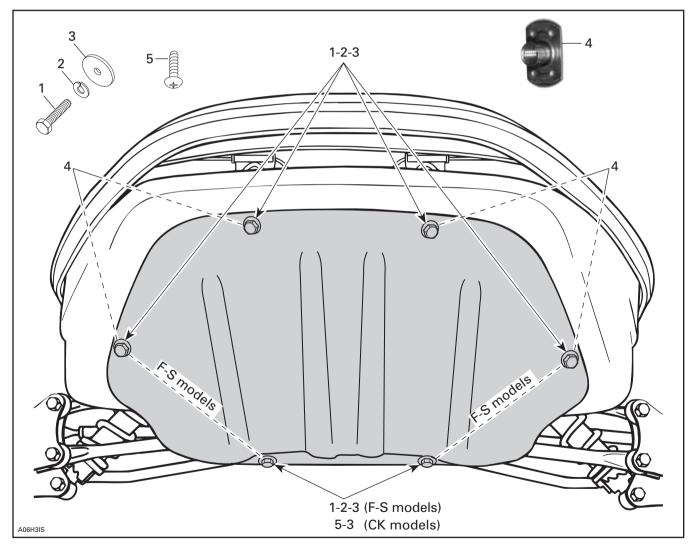

## PARTS TO BE INSTALLED

- 1. Hex. Bolt M6 (6)
- 2. Lock Washer M6 (6)
- 3. Flat Washer M6 (6)

- 4. Welded Plate (6)
- 5. Taptite Truss Bolt M6 (3)

Using existing holes as template drill 8 mm (5/16 in) holes in front of bottom pan.

From inside the engine compartment, insert welded plates **no.** 4 and secure in place using hex. bolts **no.** 1, lock washers **no.** 2 and flat washers **no.** 3, then hand tighten only.

#### F and S Models

Center rear section of skid plate underneath chassis and drill other 8 mm (5/16 in) holes.

Secure in place using welded plates no. 4, hex. bolts no. 1, lock washers no. 2 and flat washers no. 3.

#### **CK Models**

Center rear section of skid plate underneath chassis and drill other holes at 5.5 mm (7/32 in).

Secure in place using taptite truss bolts **no. 5** with flat washers **no. 3**.

Tighten all bolts so that new skid plate fits snug.