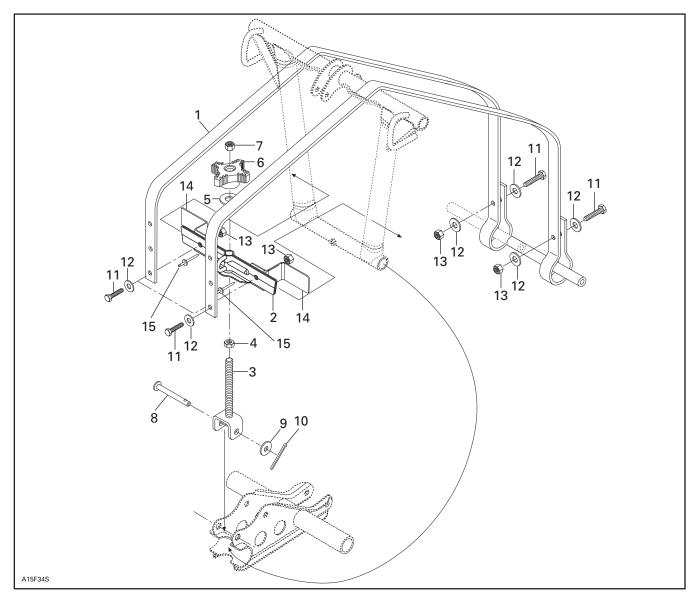

## PARTS TO BE INSTALLED

- 1. Strap (2)
- 2. Strap Link
- 3. Adjustment Screw
- 4. Nut M10
- 5. Washer
- 6. Adjuster Knob
- 7. Elastic Nut M10
- 8. Clevis Pin

- 9. Washer
- 10. Cotter Pin 11. Screw M8 X 25 (4)
- 12. Washer (6)
- 13. Elastic Nut M8 (4)
- 14. "L" Shape Plate (2)
- 15. Rivet (2)

VIEW FROM UNDER STRAP LINK

- 1. "L" shape plate
- 2. Rivet
- A. 6.4 mm (1/4 in) B. 6.4 mm (1/4 in)

### 861 7655 00

| 1.  | 570 0497 00 | Strap (2)           | Courroie (2)           |
|-----|-------------|---------------------|------------------------|
| 2.  | 503 1884 00 | Strap Link          | Tendeur de courroie    |
| 3.  | 503 1663 00 | Adjustment Screw    | Vis de réglage         |
| 4.  | 228 0010 45 | Nut M10             | Écrou M10              |
| 5.  | 224 0022 51 | Washer              | Rondelle               |
| 6.  | 572 0340 00 | Adjuster Knob       | Bouton de réglage      |
| 7.  | 228 5010 45 | Elastic Nut M10     | Écrou élastique M10    |
| 8.  | 414 8039 00 | Clevis Pin          | Axe de chape           |
| 9.  | 224 0012 11 | Washer              | Rondelle               |
| 10. | 371 8010 00 | Cotter Pin          | Goupille fendue        |
| 11. | 222 0825 65 | Screw M8 X 25 (4)   | Vis M8 X 25 (4)        |
| 12. | 224 0802 51 | Washer (6)          | Rondelle (6)           |
| 13. | 228 5810 45 | Elastic Nut M8 (4)  | Écrou élastique M8 (4) |
| 14. | 503 1885 00 | "L" Shape Plate (2) | Plaque en L (2)        |
| 15. | 390 4043 00 | Rivet (2)           | Rivet (2)              |