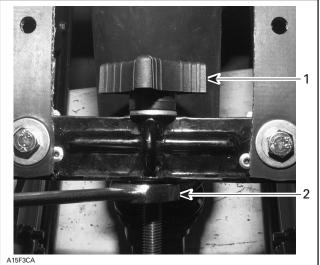

LEFT HAND SIDE SHOWN, IDENTICAL ON RIGHT HAND SIDE

- 1. Screw 2. Washer 3. Elastic nut

Adjust suspension with adjuster knob and secure with nut, as shown on the next photo.

Adjuster knob
 Secure with nut