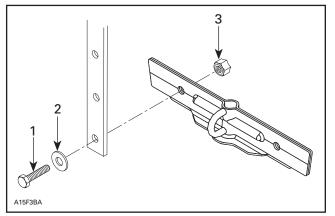

Remove existing straps.

Install new straps no. 1 with screws no. 11, washers no. 12 and elastic nuts no. 13. Refer to the following illustration.

LEFT HAND SIDE SHOWN, IDENTICAL ON RIGHT HAND SIDE

- 1. Strap
- Screw
  Washers
- 4. Elastic nut