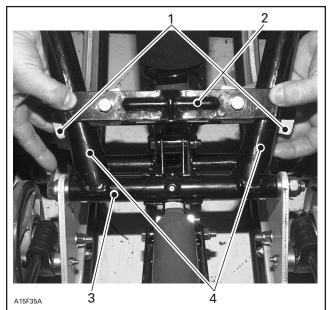

Temporarily position strap link assembly parallel to lower axle of front arm suspension then position "L" shape plates perpendicular to front arm, as shown on next photo.

Temporarily tighten to hold plates in place.

- "L" shape plate
- Strap link Lower axle of front arm З.
- 4. Front arm

Slide strap link assembly upward to remove it.

Drill 2 holes with a drill bit 4.75 mm (3/16 in) then secure with rivets no. 15, as shown on the following photo.