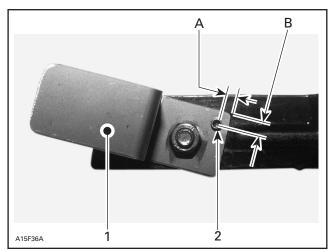

- "L" shape plate
- Strap link Lower axle of front arm З.
- 4. Front arm

Slide strap link assembly upward to remove it.

Drill 2 holes with a drill bit 4.75 mm (3/16 in) then secure with rivets no. 15, as shown on the following photo.

- 9. Washer
- 10. Cotter Pin 11. Screw M8 X 25 (4)
- 12. Washer (6)
- 13. Elastic Nut M8 (4)
- 14. "L" Shape Plate (2)
- 15. Rivet (2)

VIEW FROM UNDER STRAP LINK

- 1. "L" shape plate
- 2. Rivet
- A. 6.4 mm (1/4 in) B. 6.4 mm (1/4 in)