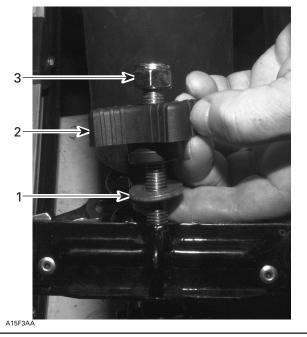

- 1. Washer
- Adjuster kr
  Elastic nut Adjuster knob

Remove strap link assembly screws.

Apply pressure on front arm upper axle to compress suspension.

Secure straps to strap link assembly with previously removed screws no. 11, washer no. 12 and elastic nut no. 13, as shown on the next illustration.

LEFT HAND SIDE SHOWN, IDENTICAL ON RIGHT HAND SIDE

- 1. Screw 2. Washer 3. Elastic nut

Adjust suspension with adjuster knob and secure with nut, as shown on the next photo.

Adjuster knob
 Secure with nut