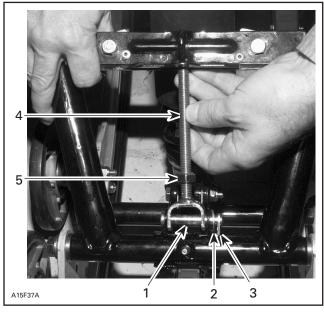

#### Installation

Install adjustment screw no. 3 on suspension with clevis pin no. 8, washer no. 9 and cotter pin no. 10.

Install nut M10 no. 4 on adjustment screw.

Insert adjustment screw into strap link assembly then slide down strap link, as shown on next photo.

## **CAUTION**

Ensure that strap link assembly is properly positioned. "L" shape plate under front arm and strap link over front arm.

- Clevis pin 1
- Washer 2. 3. Cotter pin
- Adjustment screw
- 4. Adjustme 5. Nut M10