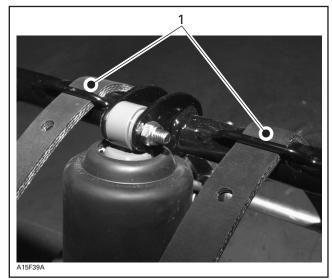

Route straps over and pass them through brackets of front arm upper axle, as shown on the next photo.

1. Straps properly routed into brackets of front arm upper axle

Install washer no. 5, adjuster knob no. 6 and elastic nut no. 7, as shown on the next photo.