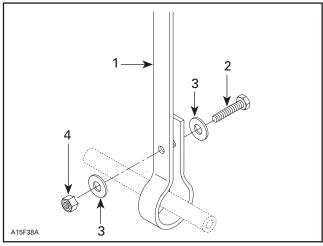

#### Installation

Install adjustment screw no. 3 on suspension with clevis pin no. 8, washer no. 9 and cotter pin no. 10.

Install nut M10 no. 4 on adjustment screw.

Insert adjustment screw into strap link assembly then slide down strap link, as shown on next photo.

## **CAUTION**

Ensure that strap link assembly is properly positioned. "L" shape plate under front arm and strap link over front arm.

- Clevis pin 1
- Washer 2. 3. Cotter pin
- Adjustment screw
- 4. Adjustme 5. Nut M10