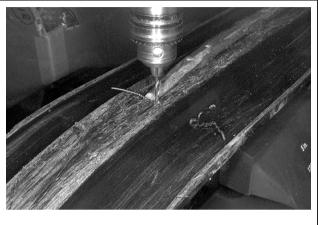

# CAUTION

Drill through plastic and stop when touching metal.

A00G0AA

Reinstall proactive control.

Secure with self-tapping screws no. 5.

Continue proactive control installation using the following sequence.