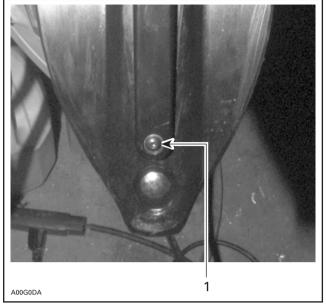

- 1. Ski surface
- 2. Proactive control

Using a center punch, mark the 2 hole positions, as shown.

Temporarily remove proactive control and drill 4 mm (5/32 in) holes, as shown.