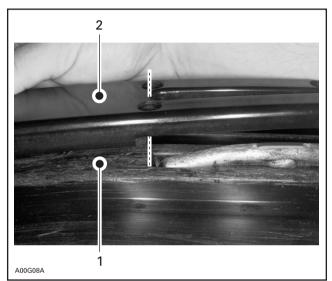

# PROACTIVE CONTROLS INSTALLATION

Turn ski over and place in a bench vise.

Position proactive control no. 1 onto ski.

**NOTE:** Align proactive control slot with ski runner slot, as shown in the following photo.

- 1. Ski surface
- 2. Proactive control

Using a center punch, mark the 2 hole positions, as shown.

Temporarily remove proactive control and drill 4 mm (5/32 in) holes, as shown.