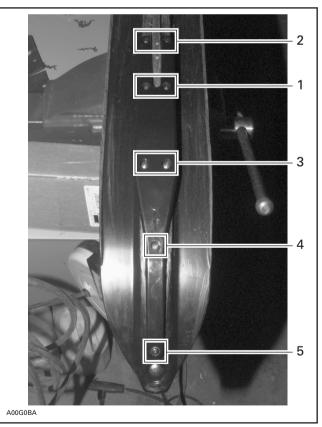

INSTALLATION SEQUENCE

**NOTE:** When performing steps 3 and 4 on the installation sequence, use vise-grip to hold proactive control in place. Refer to the following photo.

#### FINALIZING PROACTIVE CONTROL INSTALLATION (STEP 5)

Finalize proactive control installation by drilling a 5.2 mm (13/64 in) hole. Drill through plastic and metal.

Secure with screw **no. 2**, washer **no. 4** and elastic nut **no. 3**, as shown on the next photo.

1. Washer on this side and elastic nut on the other side

Repeat procedure for the other ski.