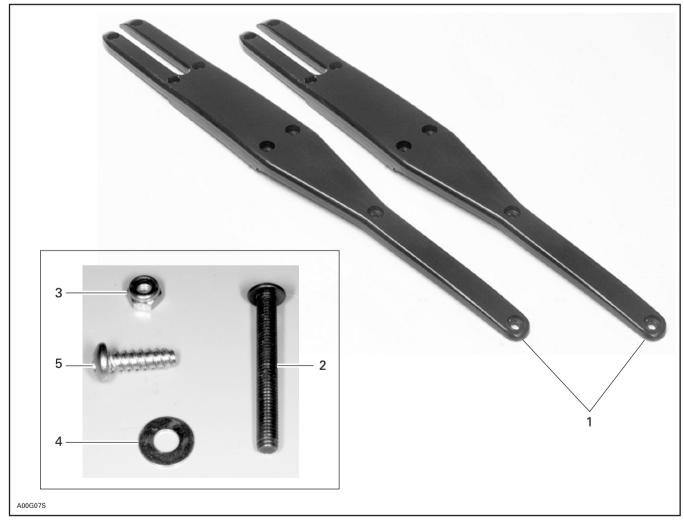

## PARTS TO BE INSTALLED

- 1. Proactive Control (2)
- 2. Screw M5 X 30 (2)
- 3. Elastic Nut M5 (2)

- 4. Washer (2)
- 5. Self-tapping Screw (14)

### 860 5015 00

| 1. | 505 0702 75 | Proactive Control (2)   | Contrôle proactif (2)   |
|----|-------------|-------------------------|-------------------------|
| 2. | 732 6012 72 | Screw M5 X 30 (2)       | Vis M5 X 30 (2)         |
| 3. | 228 5510 45 | Elastic Nut M5 (2)      | Écrou élastique M5 (2)  |
| 4. | 224 0611 51 | Washer (2)              | Rondelle (2)            |
| 5. | 211 0000 21 | Self-tapping Screw (14) | Vis autotaraudeuse (14) |