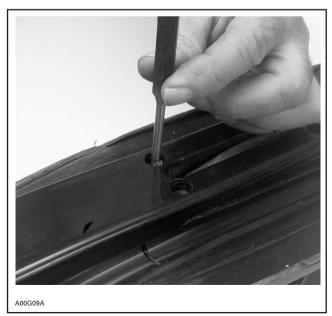

- 1. Ski surface
- 2. Proactive control

Using a center punch, mark the 2 hole positions, as shown.

Temporarily remove proactive control and drill 4 mm (5/32 in) holes, as shown.

# CAUTION

Drill through plastic and stop when touching metal.

A00G0AA

Reinstall proactive control.

Secure with self-tapping screws no. 5.

Continue proactive control installation using the following sequence.