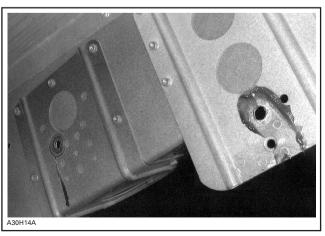

Lift rear of snowmobile enough to gain access to location of plate installation.

Refer to following photo.

RIGHT SIDE VIEW (FROM UNDERNEATH)

# **V** CAUTION

Make sure snowmobile is properly supported.

Install left side junction plate no. 2 as per positioning on next illustration.

LEFT SIDE VIEW

With plate in place, using one of the pre-drilled holes, mark hole on tunnel with a punch.