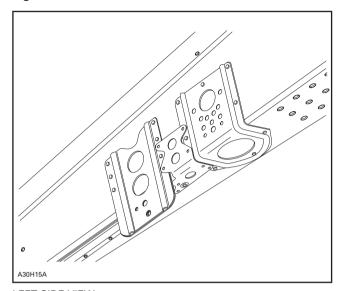

# **V** CAUTION

Make sure snowmobile is properly supported.

Install left side junction plate no. 2 as per positioning on next illustration.

LEFT SIDE VIEW

With plate in place, using one of the pre-drilled holes, mark hole on tunnel with a punch.

Remove plate and drill a 5 mm (3/16 in) hole at punch mark, in tunnel.

Reposition plate and secure with a rivet no. 3.

Using other pre-drilled holes as template, drill the 7 remaining holes and secure plate with rivets.

Repeat procedure for right side with plate **no. 1**.