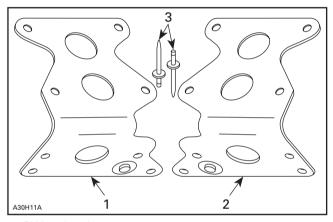

#### PARTS TO BE INSTALLED

- RH junction plate LH junction plate
- Rivets (16)

# **V** CAUTION

Make sure snowmobile is properly supported.

Install left side junction plate no. 2 as per positioning on next illustration.

LEFT SIDE VIEW

With plate in place, using one of the pre-drilled holes, mark hole on tunnel with a punch.

Remove plate and drill a 5 mm (3/16 in) hole at punch mark, in tunnel.

Reposition plate and secure with a rivet no. 3.

Using other pre-drilled holes as template, drill the 7 remaining holes and secure plate with rivets.

Repeat procedure for right side with plate **no. 1**.

# 861 7658 00

| 1. | 518 321 426 | RH Junction Plate | Plaque de jonction droite |
|----|-------------|-------------------|---------------------------|
| 2. | 518 321 427 | LH Junction Plate | Plaque de jonction gauche |
| 3. | 390 402 200 | Rivet (16)        | Rivet (16)                |