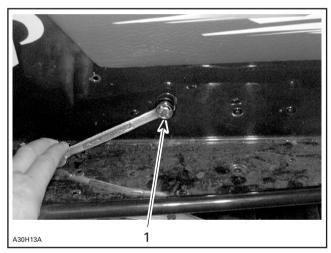

## **PROCEDURE**

Remove bolts retaining rear axle on each side. Refer to following photo.

1. Remove this bolt on each side

Remove bolts retaining support wheels on each

Refer to following photo.

1. Remove this bolt on each side