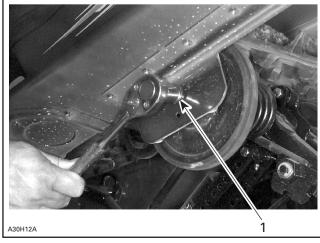

## **PROCEDURE**

Remove bolts retaining rear axle on each side. Refer to following photo.

1. Remove this bolt on each side

Remove bolts retaining support wheels on each

Refer to following photo.

1. Remove this bolt on each side