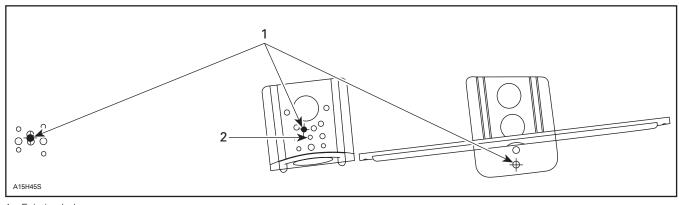

Drill new hole to 8.4 mm (21/64 in.) on center bracket.

Refer to illustration for proper location.

1. Existing holes 2. Drill new hole 8.4 mm (21/64 in)

Install wheel support axle using new holes in center bracket.