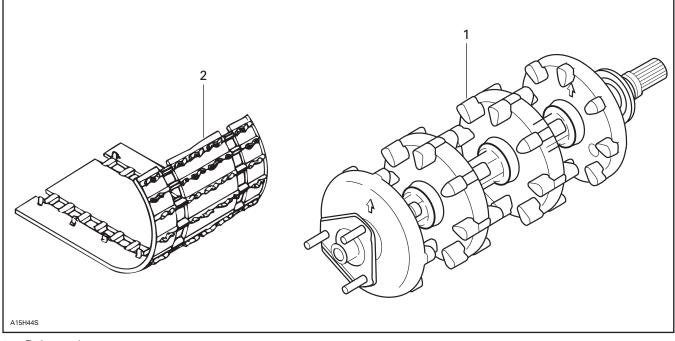

#### PARTS TO BE INSTALLED

- 1. Drive axle
- 2. Track

Remove drive axle.

#### INSTALLATION PROCEDURE

Install new drive axle **no. 1**.

Install new track no. 2, paying close attention to the direction of rotation.

Reinstall rear suspension in tunnel.

Install front arm upper axle in existing holes.