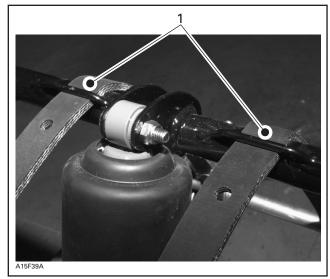

Route straps over and pass them through brackets of front arm upper axle, as shown on the next photo.

1. Straps properly routed into brackets of front arm upper axle

Install washer no. 5, adjuster knob no. 6 and elastic nut no. 7, as shown on the next photo.