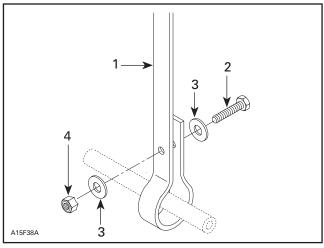

#### Installation

Install adjustment screw **no. 3** on suspension with clevis pin no. 8, washer no. 9 and cotter pin no. 10.

Install nut M10 no. 4 on adjustment screw.

Insert adjustment screw into strap link assembly then slide down strap link, as shown on the next photo.

# **CAUTION**

Ensure that strap link assembly is properly positioned. "L" shape plate under front arm and strap link over front arm.

- Clevis pin 1.
- 2 Washer
- 3. Cotter pin Adjustment screw
- 4. Adjustme 5. Nut M10