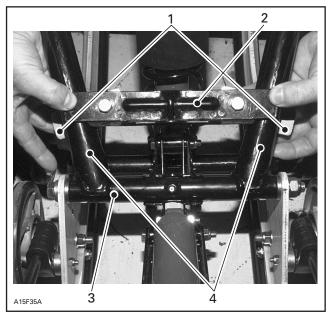

Temporary position strap link assembly parallel to lower axle of front arm suspension then position "L" shape plates perpendicular to front arm, as shown on the next photo.

Temporary tighten to hold plates in place.

- "L" shape plate 1
- 2. 3. Strap link
- Lower axle of front arm 4 Front arm

Slide strap link assembly upward to remove it.

Drill 2 holes with a drill bit 4.75 mm (3/16 in) then secure with rivets no. 15, as shown on the following photo.