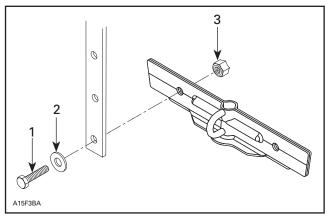

Remove existing straps.

Install the new straps no. 1 with screws no. 11, washers no. 12 and elastic nuts no. 13. Refer to the following illustration.

LEFT HAND SIDE SHOWN, IDENTICAL ON RIGHT HAND SIDE

- 1. Strap
- 2. 3. Screw Washers
- 4. Elastic nut