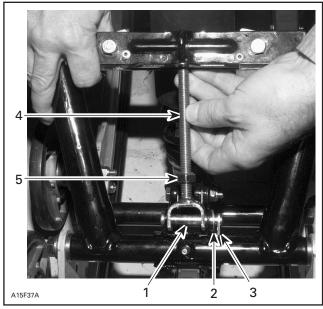

#### Installation

Install adjustment screw **no. 3** on suspension with clevis pin no. 8, washer no. 9 and cotter pin no. 10.

Install nut M10 no. 4 on adjustment screw.

Insert adjustment screw into strap link assembly then slide down strap link, as shown on the next photo.

# **CAUTION**

Ensure that strap link assembly is properly positioned. "L" shape plate under front arm and strap link over front arm.

- Clevis pin 1.
- 2 Washer
- 3. Cotter pin Adjustment screw
- 4. Adjustme 5. Nut M10