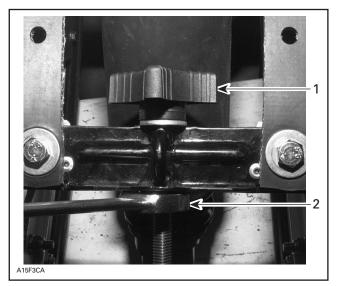

LEFT HAND SIDE SHOWN, IDENTICAL ON RIGHT HAND SIDE

- 1. Screw 2. Washer 3. Elastic nut

Adjust suspension with adjuster knob and secure with nut, as shown on the next photo.

Adjuster knob
Secure with nut

Reinstall rear suspension onto snowmobile.