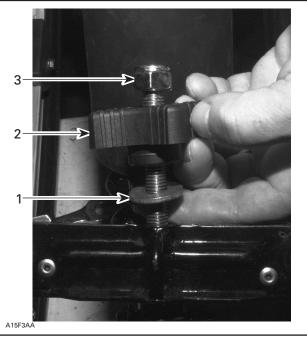

- 1. Washer
- 2. Adjuster knob 3. Elastic nut

Remove strap link assembly screws.

Apply pressure on front arm upper axle to compress suspension.

Secure straps to strap link assembly with previously removed screws no. 11, washer no. 12 and elastic nut no. 13, as shown on the next illustration.

LEFT HAND SIDE SHOWN, IDENTICAL ON RIGHT HAND SIDE

- 1. Screw 2. Washer 3. Elastic nut

Adjust suspension with adjuster knob and secure with nut, as shown on the next photo.

Adjuster knob
Secure with nut

Reinstall rear suspension onto snowmobile.