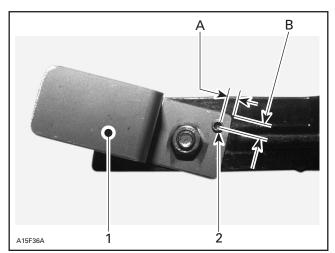

- "L" shape plate 1
- 2. 3. Strap link
- Lower axle of front arm 4 Front arm

Slide strap link assembly upward to remove it.

Drill 2 holes with a drill bit 4.75 mm (3/16 in) then secure with rivets no. 15, as shown on the following photo.

- 9. Washer
- 10. Cotter Pin
- 11. Screw M8 X 25 (4)
- 12. Washer (6)
- 13. Elastic Nut M8 (4)
- 14. "L" Shape Plate (2)
- 15. Rivet (2)

VIEW FROM UNDER STRAP LINK

- 1. "L" shape plate
- 2. Rivet A. 6.4 mm (1/4 in) B. 6.4 mm (1/4 in)