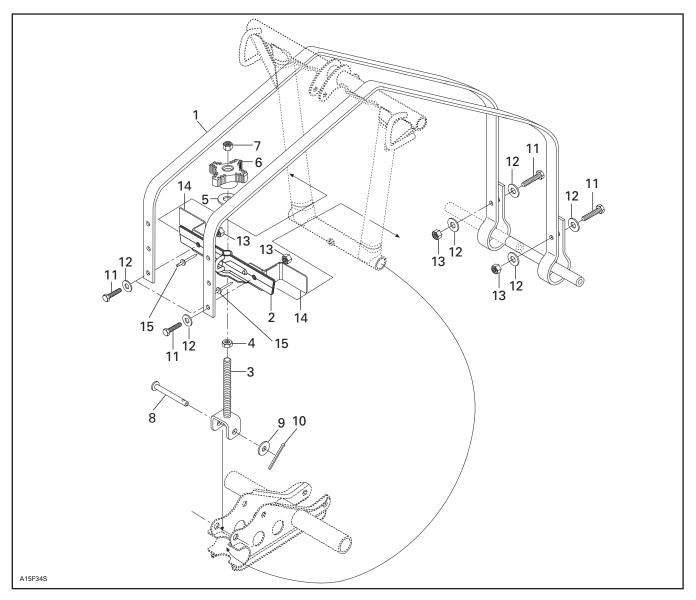

### PARTS TO BE INSTALLED

- 1. Strap (2)
- 2. Strap Link
- 3. Adjustment Screw
- 4. Nut M10
- 5. Washer
- 6. Adjuster Knob
- 7. Elastic Nut M10
- 8. Clevis Pin

- 9. Washer
- 10. Cotter Pin
- 11. Screw M8 X 25 (4)
- 12. Washer (6)
- 13. Elastic Nut M8 (4)
- 14. "L" Shape Plate (2)
- 15. Rivet (2)

VIEW FROM UNDER STRAP LINK

- 1. "L" shape plate
- 2. Rivet A. 6.4 mm (1/4 in) B. 6.4 mm (1/4 in)

861 7602 00

| 1.  | 570 0497 00 | Strap (2)           | Courroie (2)           |
|-----|-------------|---------------------|------------------------|
| 2.  | 503 1700 00 | Strap Link          | Tendeur de courroie    |
| 3.  | 503 1663 00 | Adjustment Screw    | Vis de réglage         |
| 4.  | 228 0010 45 | Nut M10             | Écrou M10              |
| 5.  | 224 0022 51 | Washer              | Rondelle               |
| 6.  | 572 0340 00 | Adjuster Knob       | Bouton de réglage      |
| 7.  | 228 5010 45 | Elastic Nut M10     | Écrou élastique M10    |
| 8.  | 414 8039 00 | Clevis Pin          | Axe de chape           |
| 9.  | 224 0012 11 | Washer              | Rondelle               |
| 10. | 371 8010 00 | Cotter Pin          | Goupille fendue        |
| 11. | 222 0825 65 | Screw M8 X 25 (4)   | Vis M8 X 25 (4)        |
| 12. | 224 0802 51 | Washer (6)          | Rondelle (6)           |
| 13. | 228 5810 45 | Elastic Nut M8 (4)  | Écrou élastique M8 (4) |
| 14. | 503 1766 00 | "L" Shape Plate (2) | Plaque en L (2)        |
| 15. | 390 4043 00 | Rivet (2)           | Rivet (2)              |