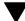

## PARTS TO BE INSTALLED

- 1. Drive axle
- 2. Track

Remove drive axle.

## INSTALLATION PROCEDURE

Install new drive axle no. 1.

Install new track no. 2, paying close attention to the direction of rotation.

Reinstall rear suspension in tunnel.

Install front arm upper axle in existing holes.