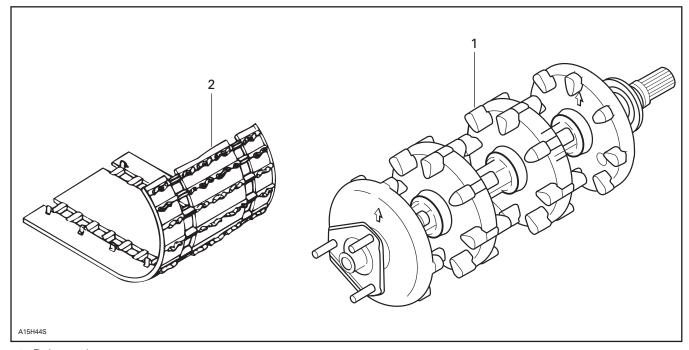

Drill new hole to 8.4 mm (21/64 in.) on center bracket.

Refer to illustration for proper location.

- 1. Existing holes
- 2. Drill new hole 8.4 mm (21/64 in)

Install wheel support axle using new holes in center bracket.