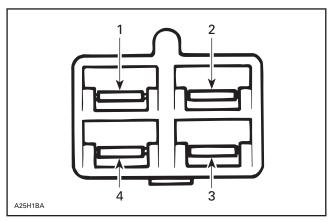

Insert the connectors in the 4 way housing no. 8 as illustrated.

- YELLOW wire
  YELLOW / BLACK wire
  RED / YELLOW wire
- 4. GREEN wire

Using the last page template drill a 110 mm (4-3/8 in) hole in the instrument panel.