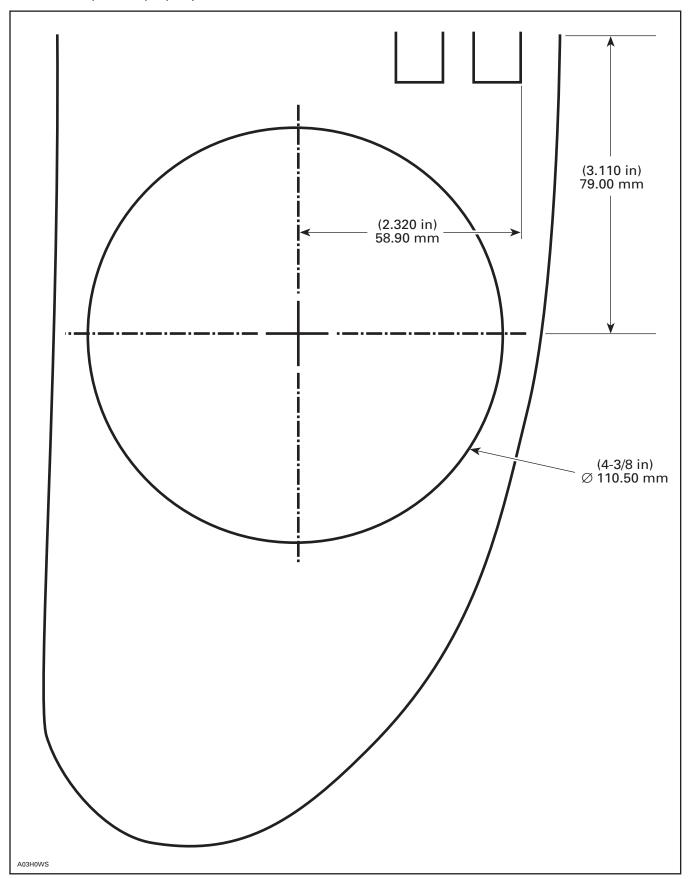

Insert the connectors in the 4 way housing no. 8 as illustrated.

- YELLOW wire
  YELLOW / BLACK wire
  RED / YELLOW wire
- 4. GREEN wire

Using the last page template drill a 110 mm (4-3/8 in) hole in the instrument panel.

## **DRILLING TEMPLATE**

Use this template to properly drill the hole in the dashboard.