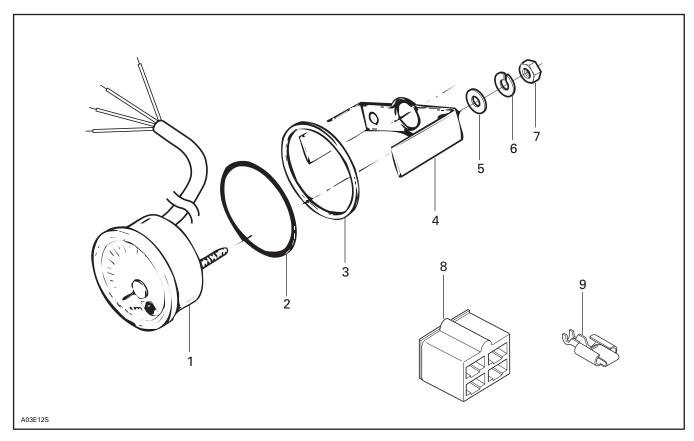

## PARTS TO BE INSTALLED

- 1. Tachometer
- 2. Gauge Packing
- 3. Ring
- 4. Housing Support
- 5. Washer (2)

- 6. Lock Washer (2)
- 7. Nut (2)
- 8. 4-Connector Housing
- 9. Connector Female (4)

Install gauge packing no. 2 around the gauge no. 1 then insert it in its hole.

Secure with the ring no. 3, the housing support no. 4, the washers no. 5, lock washers no. 6 and the nuts no. 7. Tighten firmly.

## 861 7463 00

| 1. | 414 8074 00 | Tachometer           | Tachymètre            |
|----|-------------|----------------------|-----------------------|
| 2. | 414 8071 00 | Gauge Packing        | Joint torique         |
| 3. | 517 2585 00 | Ring                 | Anneau                |
| 4. | 414 8065 00 | Housing Support      | Support d'indicateur  |
| 5. | 414 8068 00 | Washer (2)           | Rondelle (2)          |
| 6. | 414 8067 00 | Lock Washer (2)      | Rondelle-frein (2)    |
| 7. | 414 8069 00 | Nut (2)              | Écrou (2)             |
| 8. | 409 2049 00 | 4-Connector Housing  | Logement à 4 raccords |
| 9. | 561 5032 00 | Connector Female (4) | Raccord femelle (4)   |