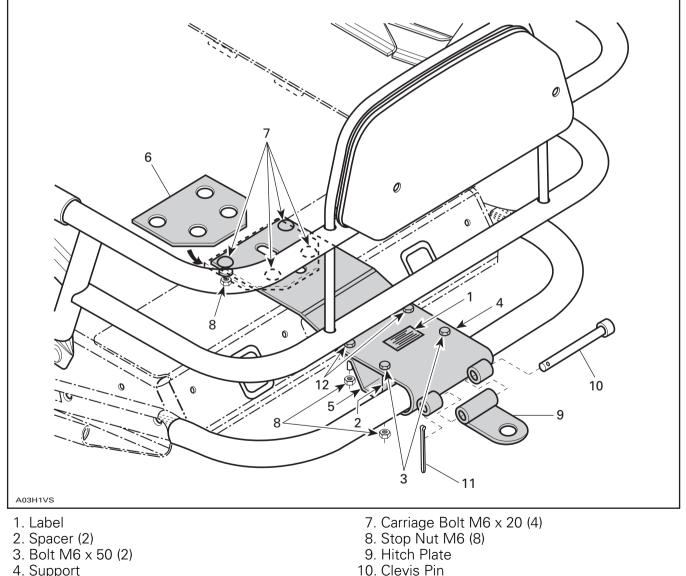

## PARTS TO BE INSTALLED

- 4. Support
- 5. Reinforcement
- 6. Inner Plate

11. Cotter Pin

12. Bolt M6 x 20 (2)

#### Remove seat.

Using the 4 pre-drilled holes in the support **no. 4** as guide, drill through the tunnel using a 6.5 mm (1/4 in) drill bit. See illustration.

1. Pre-drilled holes

Install inner plate **no. 6**, support **no. 4** and secure with carriage bolts **no. 7** and stop nuts **no. 8**.

Install reinforcement **no. 5**, spacers **no. 2**, and secure with bolts **no. 3**, bolts **no. 12** and stop nuts **no. 8**.

Install hitch plate no. 9, clevis pin no. 10, and secure with cotter pin no. 11.

**NOTE:** Make sure hitch plate swings freely on hich bracket.

Affix warning label to hitch.

**NOTE:** A hook-type hitch kit (P/N 861 7225 00) is available for converting the present kit.

#### 861 7593 00

| 1.  | 414 1329 00 | Label                     | Étiquette                      |
|-----|-------------|---------------------------|--------------------------------|
| 2.  | 517 1917 00 | Spacer (2)                | Entretoise (2)                 |
| 3.  | 222 0650 65 | Bolt M6 x 50 (2)          | Boulon M6 x 50 (2)             |
| 4.  | 517 2755 00 | Support                   | Support                        |
| 5.  | 517 2235 00 | Reinforcement             | Renfort                        |
| 6.  | 517 2561 00 | Inner Plate               | Plaque intérieure              |
| 7.  | 222 2620 65 | Carriage Bolt M6 x 20 (4) | Vis de carrosserie M6 x 20 (4) |
| 8.  | 228 7610 45 | Stop Nut M6 (8)           | Écrou d'arrêt M6 (8)           |
| 9.  | 517 0087 00 | Hitch Plate               | Plaque d'attelage              |
| 10. | 505 0017 00 | Clevis Pin                | Axe de chape                   |
| 11. | 371 8002 00 | Cotter Pin                | Goupille fendue                |
| 12. | 222 0620 65 | Bolt M6 x 20 (2)          | Boulon M6 x 20 (2)             |