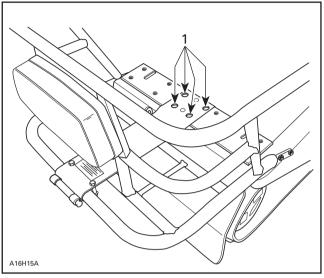

#### Remove seat.

Using the 4 pre-drilled holes in the support **no. 4** as guide, drill through the tunnel using a 6.5 mm (1/4 in) drill bit. See illustration.

1. Pre-drilled holes

Install inner plate **no. 6**, support **no. 4** and secure with carriage bolts **no. 7** and stop nuts **no. 8**.