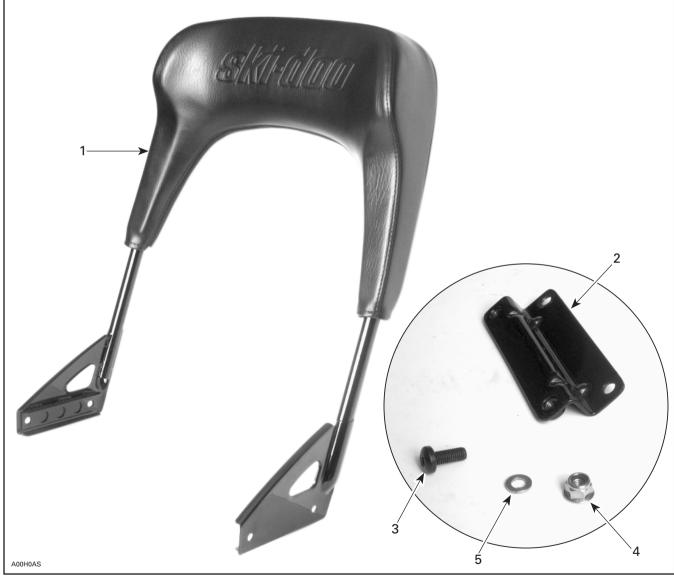

## PARTS TO BE INSTALLED

1. Backrest

- 2. Mounting Bracket (2)
- 3. Screw M8 (8)

- 4. Flanged Elastic Nut M8 (4)
- 5. Lock Washer (4)

## 861 7552 00

| 1. | 415 0654 00 | Backrest                   | Dossier                        |
|----|-------------|----------------------------|--------------------------------|
| 2. | 517 2872 00 | Mounting Bracket (2)       | Support de fixation (2)        |
| 3. | 732 6012 50 | Screw M8 (8)               | Vis M8 (8)                     |
| 4. | 228 7810 45 | Flanged Elastic Nut M8 (4) | Écrou d'arrêt élastique M8 (4) |
| 5. | 224 7811 40 | Lock Washer (4)            | Rondelle-frein (4)             |