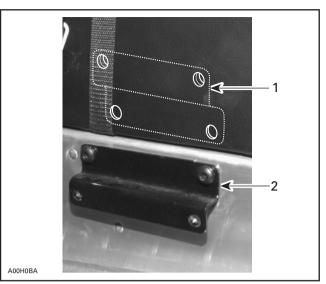

Drill the other 2 holes using mounting bracket holes as a template.

Complete mounting brackets installation with 2 screws and 2 flanged elastic nuts.

**O**NOTE : Mounting brackets can be turned over for higher backrest adjustment, as shown.

1. Mounting bracket installation for HIGH backrest adjustment 2. Mounting bracket installation for LOW backrest adjustment

Slide backrest on mounting brackets, as shown, and secure with 4 screws **no 3** and 4 lock washers **no. 5**.