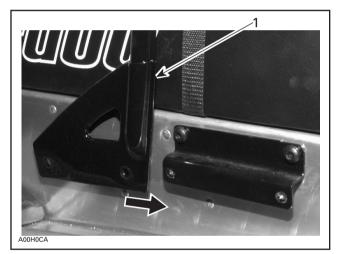

1. Mounting bracket installation for HIGH backrest adjustment 2. Mounting bracket installation for LOW backrest adjustment

Slide backrest on mounting brackets, as shown, and secure with 4 screws **no 3** and 4 lock washers **no. 5**.

1. Slide backrest on mounting bracket