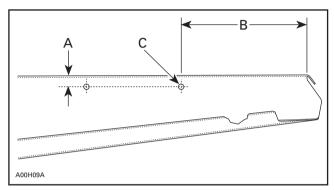

## INSTRUCTIONS

Drill rear holes each side of the tunnel as illustrated. For measurement B only, refer to following table.

|                | SINGLE SEAT        | DOUBLE SEAT        |
|----------------|--------------------|--------------------|
| LONG<br>TRACK  | 609 mm (24 in)     | 320 mm (12-5/8 in) |
| SHORT<br>TRACK | 419 mm (16-1/2 in) | 111 mm (4-3/8 in)* |

\*Position mounting bracket on higher adjustment only.

A. 16 mm (5/8 in)

*B.* Refer to the above table *C.* 6.5 mm (1/4 in)

Install mounting bracket **no. 2** on the vehicle. Hold bracket with 2 screws **no. 3** and 2 flanged elastic nuts **no. 4** (hand tighten).