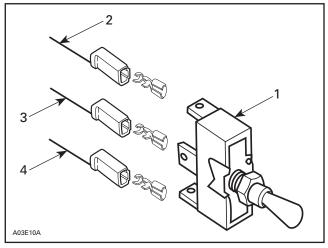

## PARTS TO BE INSTALLED

- 1. Heating Throttle Lever
- 2. Female Connector (3)
- 3. 3-Connector Housing
- 4. Heater Switch

- 5. Switch Cover
- 6. Decal
- 7. Locking Tie (3)

1. Heating switch

Install female connectors **no. 2** on the heating throttle wires then insert in the 3-connector housing **no. 3** respecting the vehicle connector colour code.

| Throttle Harness | Vehicle Harness |
|------------------|-----------------|
| BROWN            | BROWN           |
| BROWN / YELLOW   | BROWN / YELLOW  |
| YELLOW / BLACK   | YELLOW / BLACK  |