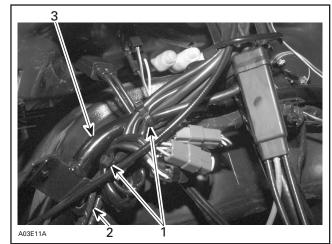

Connect switch wires as illustrated.

<sup>1.</sup> Heater switch

- 2. BROWN / YELLOW wire (low) 3. YELLOW wire
- *4.* BROWN wire (high)

Install locking ties **no. 7** on steering support and main wiring harness as shown in the next photo.

1. Locking ties (2)

2. Main wiring harness

3. Steering support

WARNING : Ensure all connectors are properly crimped on the wires and that all connector housings are properly fastened. Keep wires away from any rotating, moving, heating or vibrating parts. Use proper fastening devices as required.