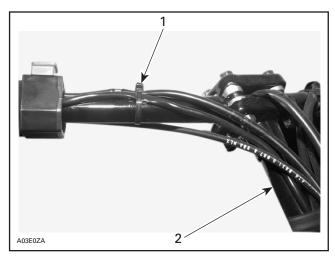

Cut existing locking tie and install new locking tie no. 7 as shown in the next photo.

Locking tie Locking tie
Steering column

Remove the console screws and the RH cap from console.

Heat the console in the decal region with a portable propane torch. Continue to apply heat until the plastic surface of the console has a wet look .

Connect switch wires as illustrated.

<sup>1.</sup> Heater switch

- 2. BROWN / YELLOW wire (low) 3. YELLOW wire
- *4.* BROWN wire (high)

Install locking ties **no. 7** on steering support and main wiring harness as shown in the next photo.

1. Locking ties (2)

2. Main wiring harness

3. Steering support

WARNING : Ensure all connectors are properly crimped on the wires and that all connector housings are properly fastened. Keep wires away from any rotating, moving, heating or vibrating parts. Use proper fastening devices as required.