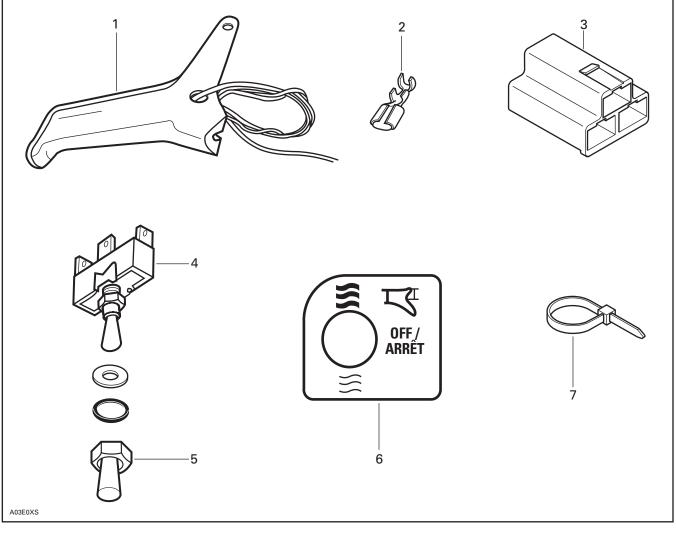

## PARTS TO BE INSTALLED

- 1. Heating Throttle Lever
- 2. Female Connector (3)
- 3. 3-Connector Housing
- 4. Heater Switch

- 5. Switch Cover
- 6. Decal
- 7. Locking Tie (3)

## 861 7558 00

| 1. | 572 0845 00 | Heating Throttle Lever | Manette d'accélérateur chauffante                    |
|----|-------------|------------------------|------------------------------------------------------|
| 2. | 561 5032 00 | Female Connector (3)   | Raccord femelle (3)                                  |
| 3. | 409 0085 00 | 3-Connector Housing    | Logement à 3 raccords                                |
| 4. | 410 1073 00 | Heater Switch          | Interrupteur de manette<br>d'accélérateur chauffante |
| 5. | 570 0139 00 | Switch Cover           | Couvercle d'interrupteur                             |
| 6. | 414 8984 00 | Decal                  | Autocollant                                          |
| 7. | 414 1152 00 | Locking Tie (3)        | Attache (3)                                          |