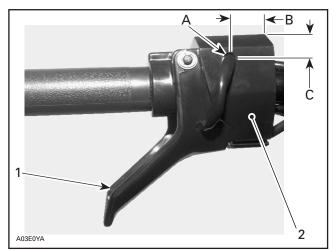

Drill a 6.0mm (1/4 in) hole on the bottom side of the throttle housing as shown.

Heating throttle lever Throttle housing

- 2
- A. Drill hole 6.0mm (1/4 in) B. 14.5 mm (9/16 in) C. 14.5 mm (9/16 in)

Insert the heating throttle wires in the throttle housing through the side wire hole.