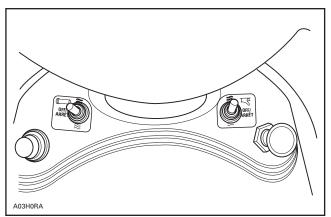

WARNING : Prior to using the propane torch, remove all flammable items that could ignite. Apply heat using caution.

Apply decal **no. 6** on plastic surface.

Install the switch **no. 4** in the hole and secure with switch cover no. 5.

1. Heating switch

Install female connectors **no. 2** on the heating throttle wires then insert in the 3-connector housing **no. 3** respecting the vehicle connector colour code.

| Throttle Harness | Vehicle Harness |
|------------------|-----------------|
| BROWN            | BROWN           |
| BROWN / YELLOW   | BROWN / YELLOW  |
| YELLOW / BLACK   | YELLOW / BLACK  |