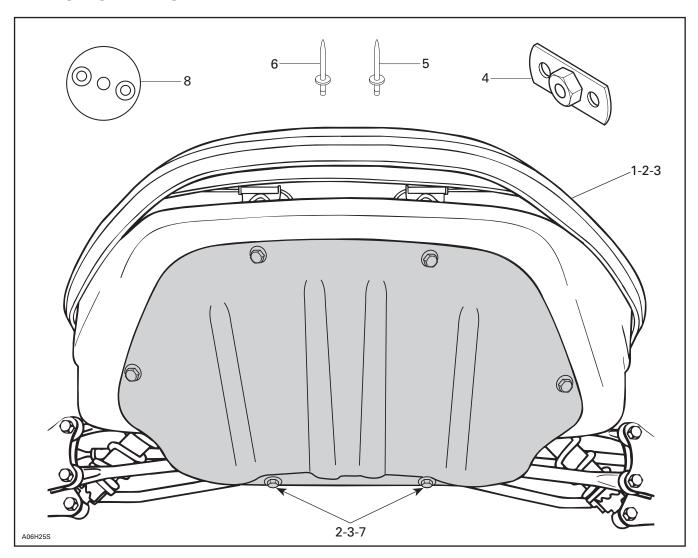

## PARTS TO BE INSTALLED

- 1. Skid Plate (Black)
- 1. Skid Plate (Red)
- 2. Bolt M6 x 35 (2)
- 3. Bolt M6 x 25 (4)
- 4. Lock Washer M6 (6)

- 5. Washer M6 (6)
- 6. Spacer (2)
- 7. Plate (6)
- 8. Rivet Black (8)
- 9. Rivet (4)

Safely lift and hold front of vehicle to work under.

Temporarily install skid plate no. 1 using M6 x 35 bolts no. 2, M6 lock washers no. 4 and flat washers no. 5 (hand tight).

Center skid plate with bottom pan and drill all other 8 mm (5/16 in) holes.

Remove skid plate.

Using plate no. 7 as a jig, drill all (8) 4.8 mm (3/16 in) holes if necessary.

Secure brackets with black rivets no. 8 (from outside).

Install and secure with M6 x 25 bolts no. 3, M6 lock no. 4 and flat washers no. 5.