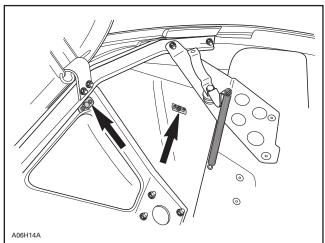

## **INSTRUCTIONS**

Remove tuned pipe(s).

Push bottom pan away from front reinforcement, then insert a screwdriver handle between them.

- Template
- A. 4.8 mm (3/16 in) holes. B. 8 mm (5/16 in) holes.

For models that the holes are not already drilled, position template (see last page of this instruction sheet) on front reinforcement as illustrated. With a center punch, mark center of small holes (4) then drill 4.8 mm (3/16 in).

Remove screwdriver from behind front reinforcement. Drill 8 mm (5/16 in) center hole through reinforcement and bottom pan (both sides).

Install spacer no. 6 between front reinforcement and bottom pan. Install 2 plates no. 7 on top of reinforcement then secure with rivets no. 9.