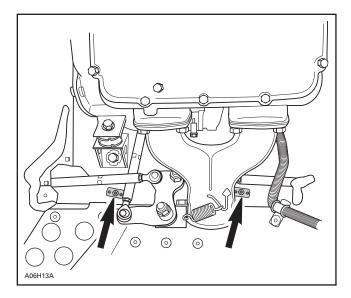

Remove screwdriver from behind front reinforcement. Drill 8 mm (5/16 in) center hole through reinforcement and bottom pan (both sides).

Install spacer no. 6 between front reinforcement and bottom pan. Install 2 plates no. 7 on top of reinforcement then secure with rivets no. 9.

Safely lift and hold front of vehicle to work under.

Temporarily install skid plate no. 1 using M6 x 35 bolts no. 2, M6 lock washers no. 4 and flat washers no. 5 (hand tight).

Center skid plate with bottom pan and drill all other 8 mm (5/16 in) holes.