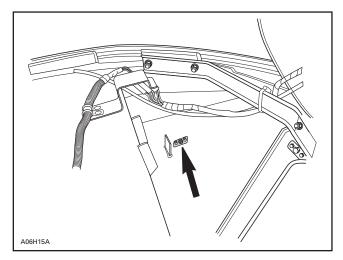

## **INSTRUCTIONS**

Remove tuned pipe(s).

Push bottom pan away from front reinforcement, then insert a screwdriver handle between them.

- Template
- A. 4.8 mm (3/16 in) holes. B. 8 mm (5/16 in) holes.

For models that the holes are not already drilled, position template (see last page of this instruction sheet) on front reinforcement as illustrated. With a center punch, mark center of small holes (4) then drill 4.8 mm (3/16 in).

Remove screwdriver from behind front reinforcement. Drill 8 mm (5/16 in) center hole through reinforcement and bottom pan (both sides).

Install spacer no. 6 between front reinforcement and bottom pan. Install 2 plates no. 7 on top of reinforcement then secure with rivets no. 9.