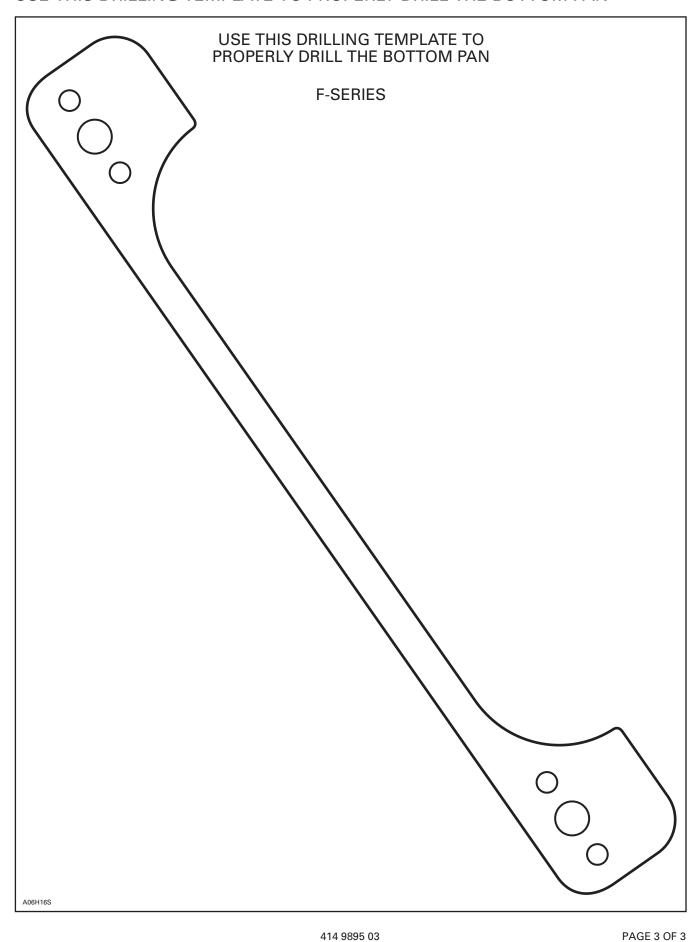

## **INSTRUCTIONS**

Remove tuned pipe(s).

Push bottom pan away from front reinforcement, then insert a screwdriver handle between them.

- Template
- A. 4.8 mm (3/16 in) holes. B. 8 mm (5/16 in) holes.

For models that the holes are not already drilled, position template (see last page of this instruction sheet) on front reinforcement as illustrated. With a center punch, mark center of small holes (4) then drill 4.8 mm (3/16 in).

## USE THIS DRILLING TEMPLATE TO PROPERLY DRILL THE BOTTOM PAN