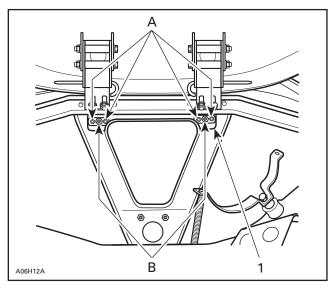

## **INSTRUCTIONS**

Remove tuned pipe(s).

Push bottom pan away from front reinforcement, then insert a screwdriver handle between them.

- Template
- A. 4.8 mm (3/16 in) holes. B. 8 mm (5/16 in) holes.

For models that the holes are not already drilled, position template (see last page of this instruction sheet) on front reinforcement as illustrated. With a center punch, mark center of small holes (4) then drill 4.8 mm (3/16 in).

Remove screwdriver from behind front reinforcement. Drill 8 mm (5/16 in) center hole through reinforcement and bottom pan (both sides).

Install spacer no. 6 between front reinforcement and bottom pan. Install 2 plates no. 7 on top of reinforcement then secure with rivets no. 9.