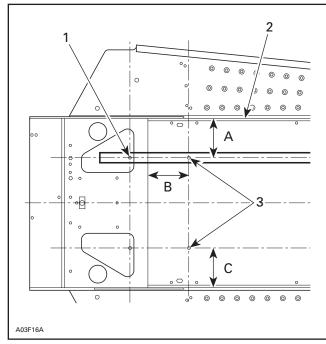

#### **Tunnel Protector**

Drill two 5 mm (3/16 in) dia. holes at front of tunnel.

- Front hole at 75 mm (2-61/64) in from end
- 2. Outside edge of tunnel 3. Drill two 5 mm (3/16 in) holes A. 99 mm (3-29/32 in)
- B. 102.7 mm (4-7/16 in) C. 99 mm (3-29/32 in)

Install protectors no. 1 on tunnel using rivets no. 2. Washer no. 3 goes on protector side and rivet head on top of tunnel.

Align protectors parallel to tunnel side.

Use protector as a template to drill tunnel before riveting.