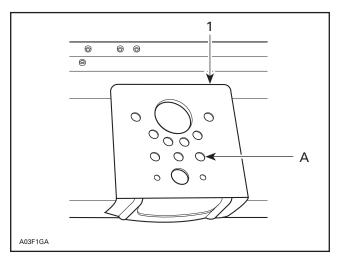

# Center Idler Wheel Support

Use supplied template to drill a new hole on both supports.

#### LH SIDE SHOWN

- 1. Existing hole
  2. Template
  3. Existing hole
  A. 8.4 mm (21/64 in)
  B. 8.4 mm (21/64 in)
  C. 10.4 mm (27/64 in)
  D. 8.4 mm (21/64 in)
  E. 8.4 mm (21/64 in)
  F. 6.4 mm (1/4 in)