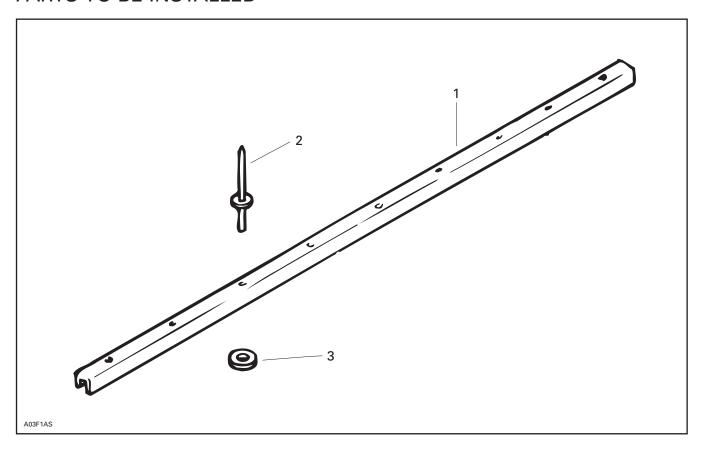

## PARTS TO BE INSTALLED

- 1. Tunnel Protector (2)
- 2. Rivet (12)
- 3. Flat Washer (12)

# 861 7492 00

| 1. | 560 1024 00 | Tunnel Protector (2) | Protecteur de tunnel (2) |
|----|-------------|----------------------|--------------------------|
| 2. | 390 4030 00 | Rivet (12)           | Rivet (12)               |
| 3. | 391 3031 00 | Flat Washer (12)     | Rondelle plate (12)      |