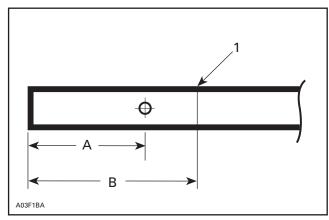

#### **Tunnel Protector**

On short track models (Touring E, Formula S and Formula SL), cut protector to 165 mm (6-1/2 in) from rear.

Rear end of protector has a first hole at 120 mm (4-3/4 in). Front end of protector has a first hole at 75 mm (3 in).

CAUTION: Keep front end of tunnel protector intact.

- Cut here
- A. 120 mm (4-3/4 in) B. 165 mm (6-1/2 in)

On long track models, do not cut any length.