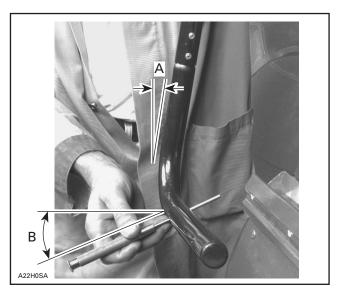

Line

Drill two 6.2 mm (1/4 in) dia. holes centered with line and on the angle.

Refer to photo.

**NOTE**: This angle is the same of tube hole

1. Line A. Drilling angle

Insert retaining plate no. 5 in bumper with welded nuts facing toward the inside of the vehicle.

NOTE: Drill through first wall of tubes only. Do not pierce right through.

A. Retaining tube angle B. Retaining tube hole angle

Rivet the hood protector no. 1 to its tubes nos. 2 and 3.

Break retaining plate extension by bending it up and down.