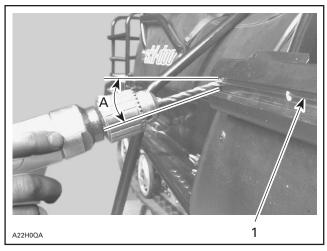

Line

Drill two 6.2 mm (1/4 in) dia. holes centered with line and on the angle.

Refer to photo.

**NOTE**: This angle is the same of tube hole

1. Line A. Drilling angle

Insert retaining plate no. 5 in bumper with welded nuts facing toward the inside of the vehicle.