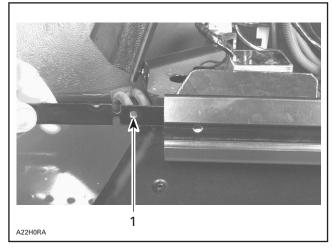

Install hood protector plastic caps no. 8 at tube

Reinstall bumper end caps.

PAGE 2 OF 2 415 0288 00