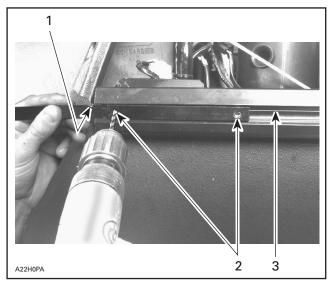

## INSTALLATION PROCEDURE

Open hood.

Remove end caps from bumper.

Position retaining plate no. 5 over bumper. Align retaining plate notch with bumper end.

Drill pilot holes on bumper line.

- Notch Pilot holes

Line

Drill two 6.2 mm (1/4 in) dia. holes centered with line and on the angle.

Refer to photo.

**NOTE**: This angle is the same of tube hole

1. Line A. Drilling angle

Insert retaining plate no. 5 in bumper with welded nuts facing toward the inside of the vehicle.