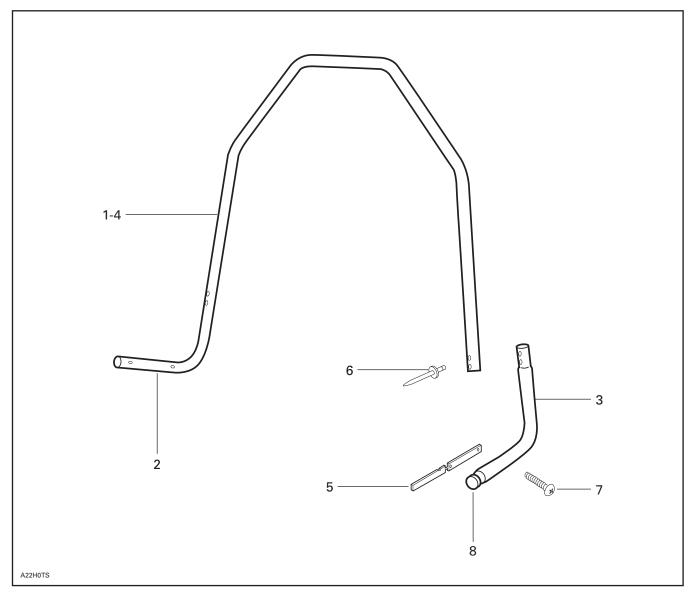

## PARTS INCLUDED IN THE KIT

- 1. Hood Protector
- 2. Tube LH
- 3. Tube RH
- 4. Rubber Cover (installed)

- 5. Retaining Plate (2)
- 6. Rivet (4)
- 7. Set Screw M6 x 35 (4)
- 8. End Plug (2)

## M5340389

| 1. | M5340390 | Hood Protector           | Protecteur de capot                |
|----|----------|--------------------------|------------------------------------|
| 2. | M5340391 | Tube LH                  | Tube gauche                        |
| 3. | M5340392 | Tube RH                  | Tube droit                         |
| 4. | M5440393 | Rubber Cover (installed) | Couvercle de caoutchouc (installé) |
| 5. | M5340620 | Retaining Plate (2)      | Plaque de retenue (2)              |
| 6. | M36065   | Rivet (4)                | Rivet (4)                          |
| 7. | M40054   | Set Screw M6 x 35 (4)    | Vis de pression M6 x 35 (4)        |
| 8. | M28009   | End Plug (2)             | Bouchon d'extrémité (2)            |