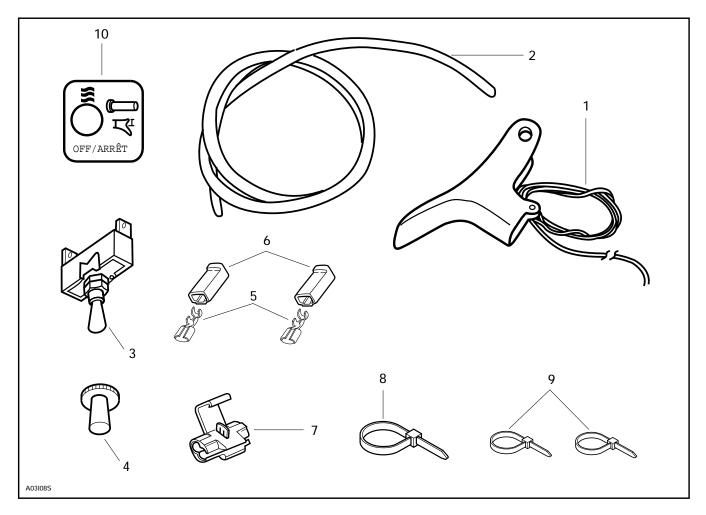

## PARTS TO BE INSTALLED

- 1. Heating Throttle Lever
- 2. Plastic Tube
- 3. Switch
- 4. Switch Cover
- 5. Connector (2)

- 6. Connector Housing (2)
- 7. Joint Connector (2)
- 8. Tie-rap
- 9. Tie-rap (2)
- 10. Decal

## 861 7530 00

| 1.  | 572 0804 00 | Heating Throttle Lever | Manette d'accélérateur chauffante |
|-----|-------------|------------------------|-----------------------------------|
| 2.  | 414 9889 00 | Plastic Tube           | Tube de plastique                 |
| 3.  | 410 1107 00 | Switch                 | Interrupteur                      |
| 4.  | 570 0139 00 | Switch Cover           | Couvercle d'interrupteur          |
| 5.  | 561 5031 00 | Connector (2)          | Raccord femelle (2)               |
| 6.  | 409 2048 00 | Connector Housing (2)  | Logement de raccords (2)          |
| 7.  | 409 9004 00 | Joint Connector (2)    | Cosse de raccordement (2)         |
| 8.  | 414 1152 00 | Tie-rap                | Attache                           |
| 9.  | 748 0010 00 | Tie-rap (2)            | Attache (2)                       |
| 10. | 414 9961 00 | Decal                  | Autocollant                       |