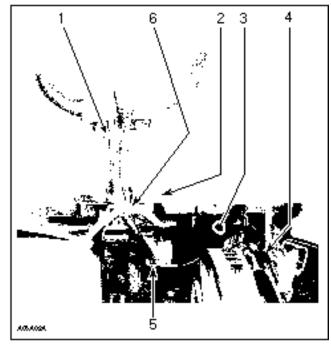

Install tie-rap no. 8 and no. 9 as illustrated.

- 1. Retaining Support
- Plate
  Upper Column Support
- 4. To Voltage Regulator
- 5. Tie-rap no. 9 6. Tie-rap no. 8 (Replaces existing tie-rap)
- NOTE: Pass tie-rap through slots on plate.