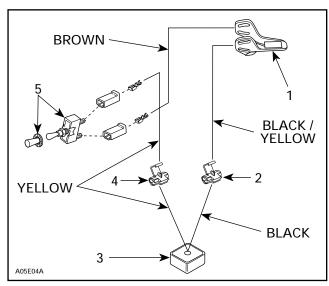

Connect wires as illustrated below.

Install tie-rap no. 9 to hold wires near voltage regulator.

WARNING: Ensure all terminals are properly crimped on the wires and that all connector housings are properly fastened. Keep wires away from any rotating, moving, heating and vibrating parts. Use proper fastening devices as required.

## **Heating Throttle Circuit**

- 1. Heating Throttle
- 4. Joint Connector5. Heating Throttle Switch
- Joint Connector
  Voltage Regulator

WARNING: Test operation of the throttle lever for proper functioning and heating.