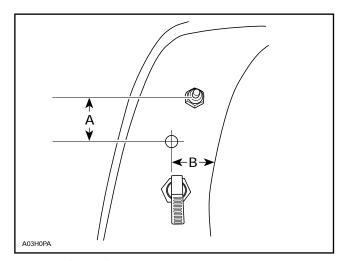

Drill a 12.3 mm (31/64 in) hole as illustrated.

A. 45 mm (1-7/8 in) B. 45 mm (1-7/8 in)

Apply decal no. 10.

NOTE: Remove one of the switch nuts. Install the switch no. 3 and the switch cover no. 4.

Install a connector **no**. 5 and a connector housing **no**. 6 to the end of the brown wire from the throttle lever.